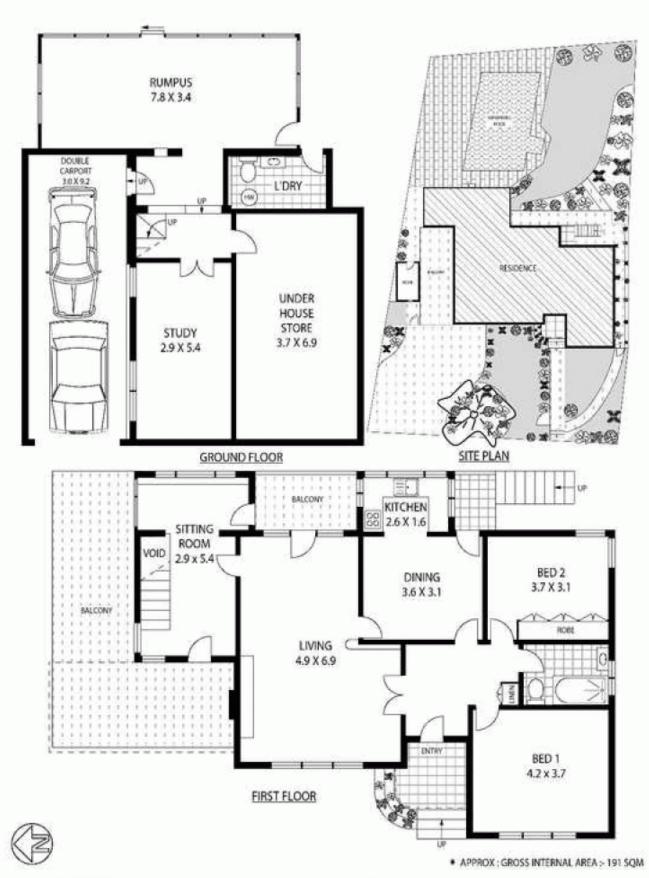

Accommodation - Offering an original two bedroom home with in ground swimming pool and expansive level backyard, it also has a large wraparound balcony that captures the sun all day, separate living areas plus a well-placed kitchen

Features - An ideal east-west orientation and solid brick construction makes a great starting point for renovators in a quiet family-friendly street. A large rumpus area overlooks the swimming pool, sunny garden, spacious garage and a large under house storage area

## BLAKEHURST

Floor Plan Disclaimer: Mind the Gap Imitg) floor plans / site plans are intended as an approximate guide only. No representations or warranties of any nature are given or intended and any person using this information other than as a guide should always rely on their own enquiries, mag property marketing services - 1300 133 145 - photography, floor plans, copywriting, video, design, projects - www.mindthegap.com.au