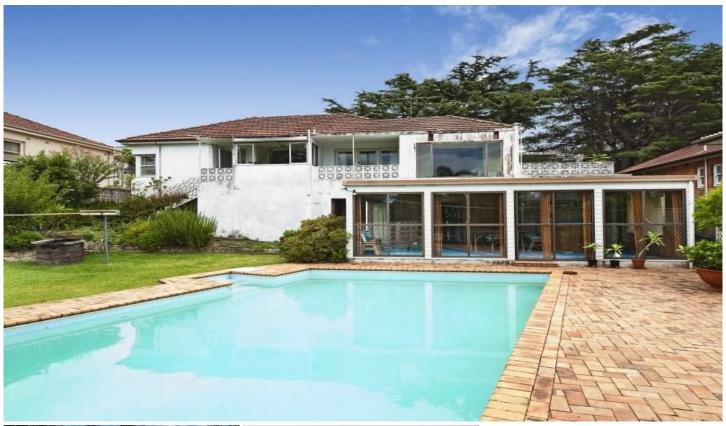

Accommodation - Offering an original two bedroom home with in ground swimming pool and expansive level backyard, it also has a large wraparound balcony that captures the sun all day, separate living areas plus a well-placed kitchen

Features - An ideal east-west orientation and solid brick construction makes a great starting point for renovators in a quiet family-friendly street. A large rumpus area overlooks the swimming pool, sunny garden, spacious garage and a large under house storage area