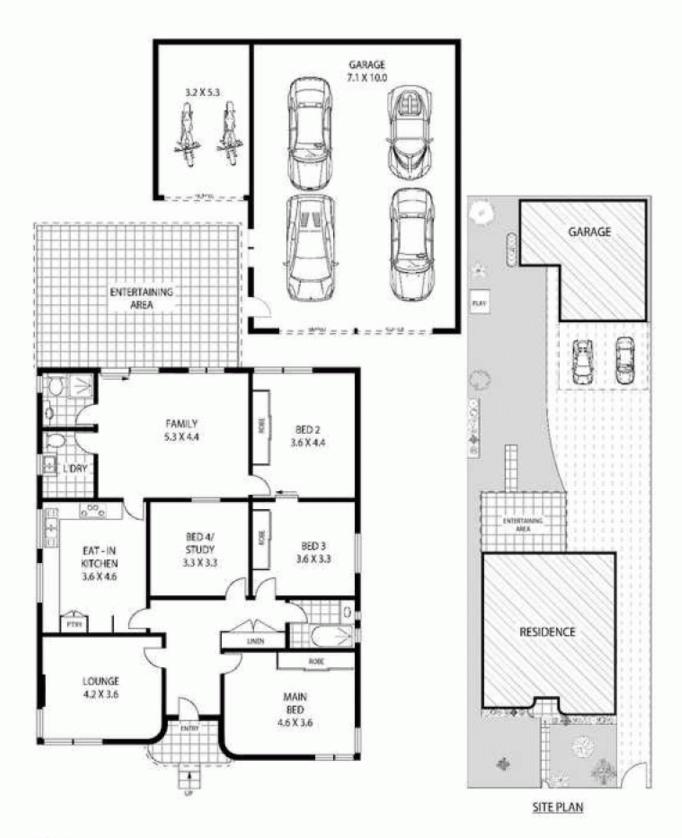

## 2 Walton Street Blakehurst NSW

Lifestyle - This charming single storey residence offers bright and spacious character-filled interiors with the lounge flowing to a wonderful alfresco entertaining area, all on a generous parcel of approximately 760 m2, within walking distance to bus, sought-after schools and minutes to local shops. With updated interiors and ideal sunny and level, child-friendly back yard which offers an amazing four car garage and double carport, this home is ready to enjoy

Accommodation - A wide hall lends a formal feel to this home which features a large eat-in kitchen with pantry, formal lounge which flows to the rear yard and covered entertaining area, with three of the four bedrooms doubles. One of the two bathrooms has been renovated to an exceptional standard, as has the laundry, and an oversize study completes this family residence

4 🕮 2 🟪 6 🖨

Land Size: 760 sqm

View: https://www.luxebymm.com.au/sale/nsw/st-

george/blakehurst/residential/house/588506

4

**Maurice Maroon 02 9547 0008** 