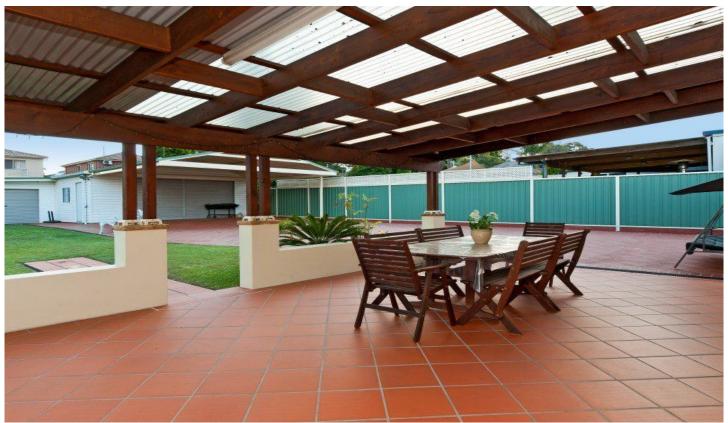

## 2 Walton Street Blakehurst NSW

Lifestyle - This charming single storey residence offers bright and spacious character-filled interiors with the lounge flowing to a wonderful alfresco entertaining area, all on a generous parcel of approximately 760 m2, within walking distance to bus, sought-after schools and minutes to local shops. With updated interiors and ideal sunny and level, child-friendly back yard which offers an amazing four car garage and double carport, this home is ready to enjoy

Accommodation - A wide hall lends a formal feel to this home which features a large eat-in kitchen with pantry, formal lounge which flows to the rear yard and covered entertaining area, with three of the four bedrooms doubles. One of the two bathrooms has been renovated to an exceptional standard, as has the laundry, and an oversize study completes this family residence