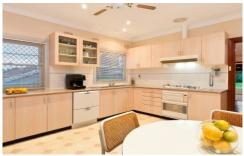

Accommodation - A wide hall lends a formal feel to this home which features a large eat-in kitchen with pantry, formal lounge which flows to the rear yard and covered entertaining area, with three of the four bedrooms doubles. One of the two bathrooms has been renovated to an exceptional standard, as has the laundry, and an oversize study completes this family residence