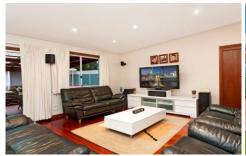

Accommodation - A wide hall lends a formal feel to this home which features a large eat-in kitchen with pantry, formal lounge which flows to the rear yard and covered entertaining area, with three of the four bedrooms doubles. One of the two bathrooms has been renovated to an exceptional standard, as has the laundry, and an oversize study completes this family residence