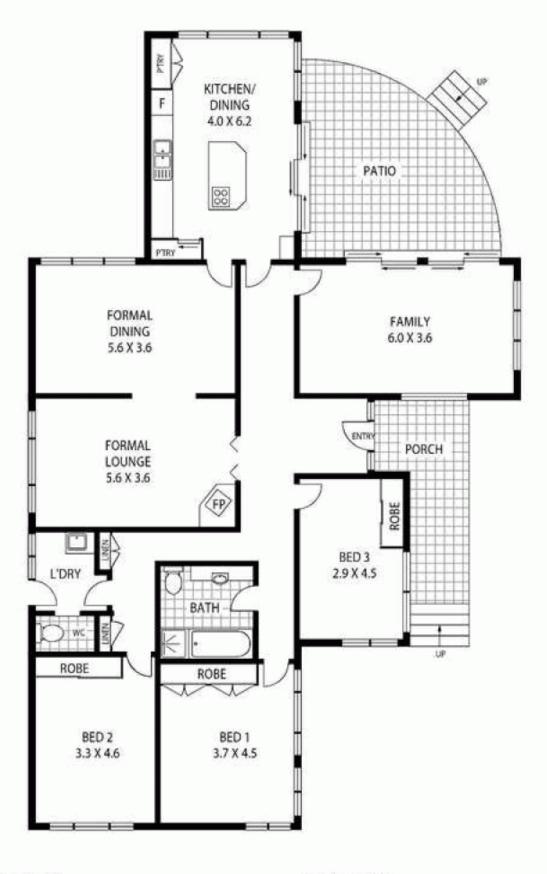

## 4 Park View Grove Blakehurst NSW

Lifestyle - This full brick single level family home is positioned on a generous parcel of 809 m2 having spacious light-filled rooms and a functional floorplan with north aspect in a tranquil popular cul-de-sac backing onto Kyle Williams bushland reserve and within walking distance to parks, bus, water and schools. Functional formal and informal living provide ample spaces to entertain and relax and the generous kitchen and meals area melds wonderfully with the private outdoor terrace all enjoying charming filtered water views over Kyle Bay most appealing at sunset.

Accommodation - This residence has more living space than you would expect from a three bedroom home with formal lounge, formal dining, large kitchen and family; additional informal lounge/ rumpus or optional fourth bedroom, with a large rear terrace which enjoys peaceful