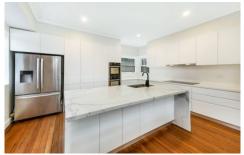

- Spacious open plan living and dining area captures park and bay views
- Bedrooms with Built-in-robes
- Lock-up garage, timber floorboards
- Convenient rear access to reach Connells Point Public School
- Short stroll to cafes, transportation, parks and the water's edge