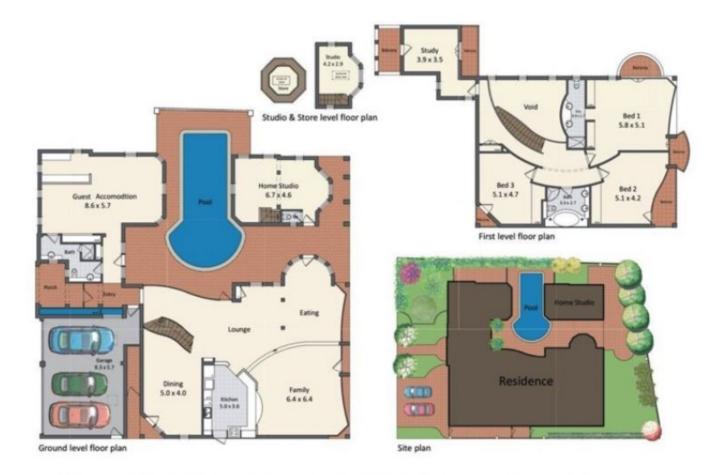

## 10/122 Clareville Avenue Sandringham NSW

Prominently set in a waterfront parcel of a pristine, fully secure Sandringham estate, the timeless elegance of this exquisitely designed property in stills inner peace and soothes the soul. Mount Gambier limestone buildings beckon you through the wrought iron gates and arouse your curiosity. An ancient timber door adorns the front of a serene and intimate building nestled in the front corner of the courtyard, a perfect 'tower of peace' for a home office or studio. Spoil yourself by climbing the upstairs ladder for a 360 glass-encased view of Botany Bay. Upon entering the home, a spectacular, water-cooled glass corridor leads to a fully self-contained apartment with a living room, separate bedroom, kitchen/laundry and modern bathroom. Courtyard views embrace the front of the apartment, while a private fruit orchard bounds the rear. From almost every window, you will appreciate another aspect of its beauty as well as enjoy spectacular water views across the bay to 5 🛤 3 🚔 3 🚘