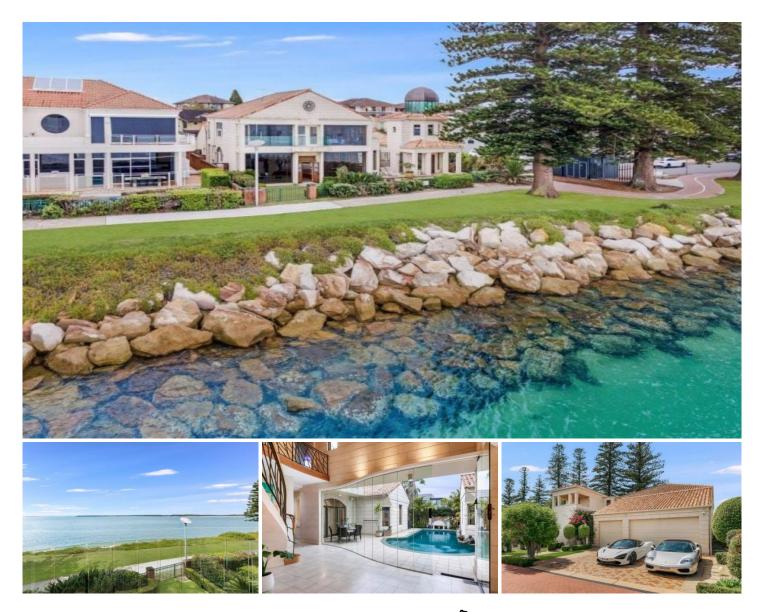

## 10/122 Clareville Avenue Sandringham NSW

Prominently set in a waterfront parcel of a pristine, fully secure Sandringham estate, the timeless elegance of this exquisitely designed property in stills inner peace and soothes the soul. Mount Gambier limestone buildings beckon you through the wrought iron gates and arouse your curiosity. An ancient timber door adorns the front of a serene and intimate building nestled in the front corner of the courtyard, a perfect 'tower of peace' for a home office or studio. Spoil yourself by climbing the upstairs ladder for a 360 glass-encased view of Botany Bay. Upon entering the home, a spectacular, water-cooled glass corridor leads to a fully self-contained apartment with a living room, separate bedroom, kitchen/laundry and modern bathroom. Courtyard views embrace the front of the apartment, while a private fruit orchard bounds the rear. From almost every window, you will appreciate another aspect of its beauty as well as enjoy spectacular water views across the bay to 5 🛤 3 🚔 3 🚘