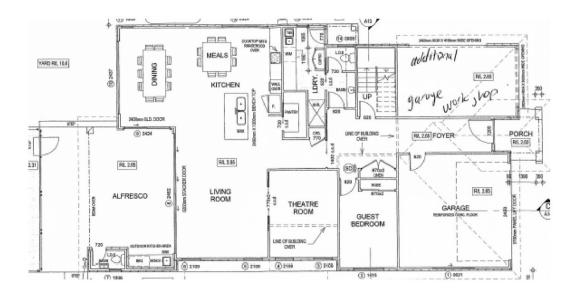

as this property is sure to impress. Short walk to Taren Point Coastal Shorebird Reserve and schools and approximately 35 minutes' drive to Sydney CBD

- ? Ultra-modern kitchen with quality stone benchtops, stainless steel appliances including dishwasher, breakfast bench, loads of storage, walk in pantry
- ? Choice of formal and informal living areas opening onto gorgeous alfresco undercover entertaining. Fully equipped with barbeque kitchenette, outdoor bathroom and shower
- ? Sparkling inground swimming pool, child friendly grassed yard

## 5 📭 3 🔓 3 😭

**Price** : \$ 3,050,000 **Land Size** : 697 sqm

**View**: https://www.luxebymm.com.au/sale/nsw/sut herland/taren-point/residential/house/60003

66



**Maurice Maroon 02 9547 0008** 



Frances Maroon 02 9547 0008

## **Ground floor**



First Floor