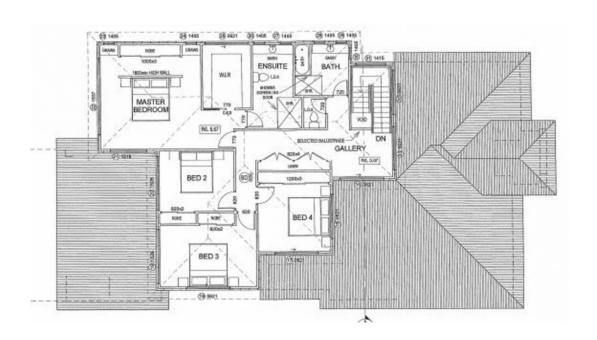

y is sure to impress. Short walk to Taren Point Coastal Shorebird Reserve and schools and approximately 35 minutes' drive to Sydney CBD

- ? Ultra-modern kitchen with quality stone benchtops, stainless steel appliances including dishwasher, breakfast bench, loads of storage, walk in pantry
- ? Choice of formal and informal living areas opening onto gorgeous alfresco undercover entertaining. Fully equipped with barbeque kitchenette, outdoor bathroom and shower
- ? Sparkling inground swimming pool, child friendly grassed yard

## 5 📭 3 🔓 3 😭

**Price** : \$ 3,050,000 **Land Size** : 697 sqm

**View**: https://www.luxebymm.com.au/sale/nsw/sut herland/taren-point/residential/house/60003

66



**Maurice Maroon 02 9547 0008** 



Frances Maroon 02 9547 0008

## **Ground floor**



First Floor