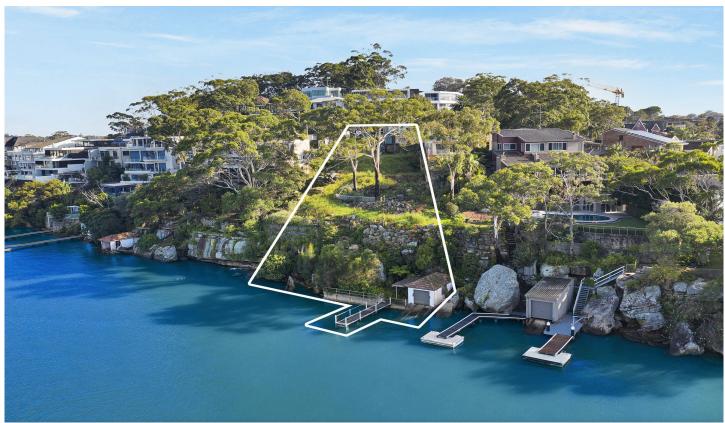

## 117 Kyle Parade Kyle Bay NSW

Rare offering is this dream block occupying an enormous 1657m2 of deep waterfrontage. Excellent opportunity to design a potential landmark masterpiece and enjoy luxury living situated in one of Sydney's best locations on the exclusive shores of the Kyle Bay peninsular. With DA approved plans for a prestige home, this prime real estate enjoys over 55m of waterfrontage, an 18.29m street frontage, an existing boatshed, and a double lockup garage. Surrounded by quality residences and close to all amenities this waterfrontage is a rare offering to create a waterside lifestyle.

- Enormous estate land of prime 1657m2 deep waterfront with over 55m at the water's edge
- DA approved plans for a prestige home
- Existing jetty, pontoon boatshed and double lock up garage

5 **4** 6 **4** 2 **4** 