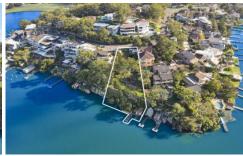

## 117 Kyle Parade Kyle Bay NSW

Rare offering is this dream block occupying an enormous 1657m2 of deep waterfrontage. Excellent opportunity to design a potential landmark masterpiece and enjoy luxury living situated in one of Sydney's best locations on the exclusive shores of the Kyle Bay peninsular. With DA approved plans for a prestige home, this prime real estate enjoys over 55m of waterfrontage, an 18.29m street frontage, an existing boatshed, and a double lockup garage. Surrounded by quality residences and close to all amenities this waterfrontage is a rare offering to create a waterside lifestyle.

- Enormous estate land of prime 1657m2 deep waterfront with over 55m at the water's edge
- DA approved plans for a prestige home
- Existing jetty, pontoon boatshed and double lock up garage

5 **4** 6 **4** 2 **4** 