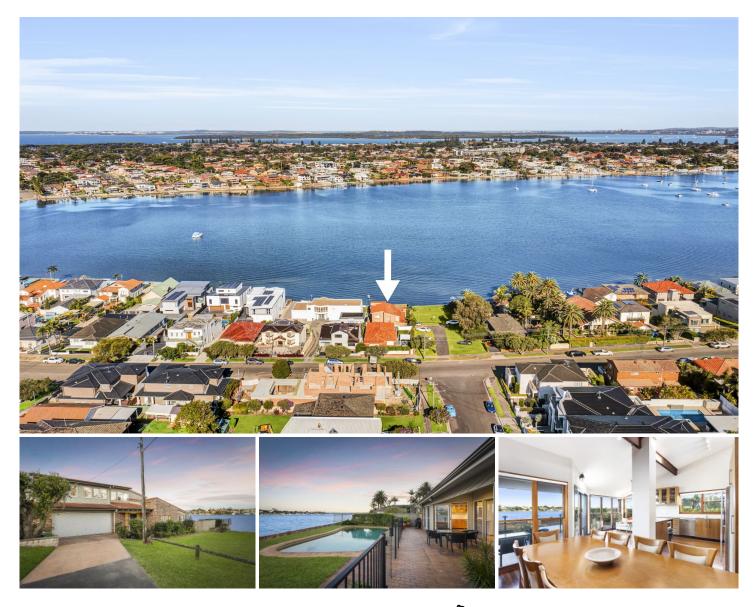

## 24A Carlton Crescent Kogarah Bay NSW

This absolute waterfront position captures breathtaking easterly views across Kogarah Bay from every level and adjacent to a waterfront park. Designed for family living, this home has a contemporary style featuring soaring raked ceilings allowing natural light in all areas and spans over two levels maximising comfort and enjoyment throughout. The open plan living boasts a contemporary kitchen with granite benchtops and stainless-steel appliances, along with spacious family and dining room which opens to a fabulous undercover outdoor alfresco dining and entertaining area. Sundrenched pool at the waterfront edge. There are spacious formal lounge and dining rooms offering elegance and separate entertaining. Ample accommodation with five spacious bedrooms, main with ensuite, BIR and private balcony. This impeccable family entertainer provides a welcoming haven of space, quality and versatility. Superbly situated in the heart of the St

## 5 🛤 3 🚔 2 🚘

View

Land Size : 404 sqm

: https://www.luxebymm.com.au/sale/nsw/stgeorge/kogarah-bay/residential/house/6407 061

Maurice Maroon 02 9547 0008

Jenny Longo 02 9547 0008

24A Carlton Crescent, Kogarah Bay