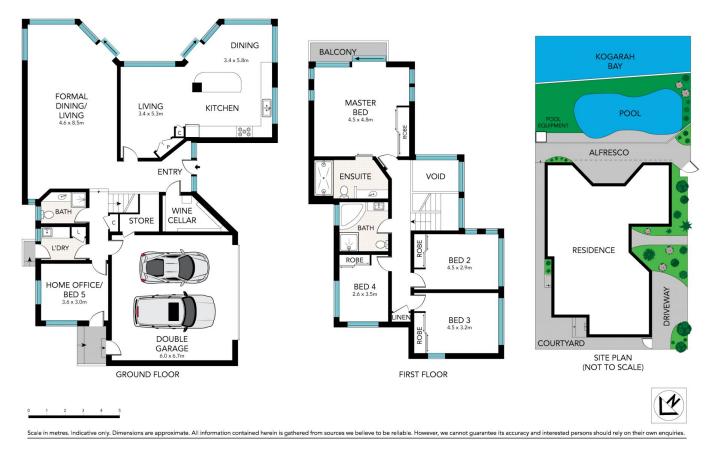

## 24A Carlton Crescent Kogarah Bay NSW

This absolute waterfront position captures breathtaking easterly views across Kogarah Bay from every level and adjacent to a waterfront park. Designed for family living, this home has a contemporary style featuring soaring raked ceilings allowing natural light in all areas and spans over two levels maximising comfort and enjoyment throughout. The open plan living boasts a contemporary kitchen with granite benchtops and stainless-steel appliances, along with spacious family and dining room which opens to a fabulous undercover outdoor alfresco dining and entertaining area. Sundrenched pool at the waterfront edge. There are spacious formal lounge and dining rooms offering elegance and separate entertaining. Ample accommodation with five spacious bedrooms, main with ensuite, BIR and private balcony. This impeccable family entertainer provides a welcoming haven of space, quality and versatility. Superbly situated in the heart of the St

## 5 🛤 3 🚔 2 🚘

View

Land Size : 404 sqm

: https://www.luxebymm.com.au/sale/nsw/stgeorge/kogarah-bay/residential/house/6407 061

Maurice Maroon 02 9547 0008

Jenny Longo 02 9547 0008

24A Carlton Crescent, Kogarah Bay