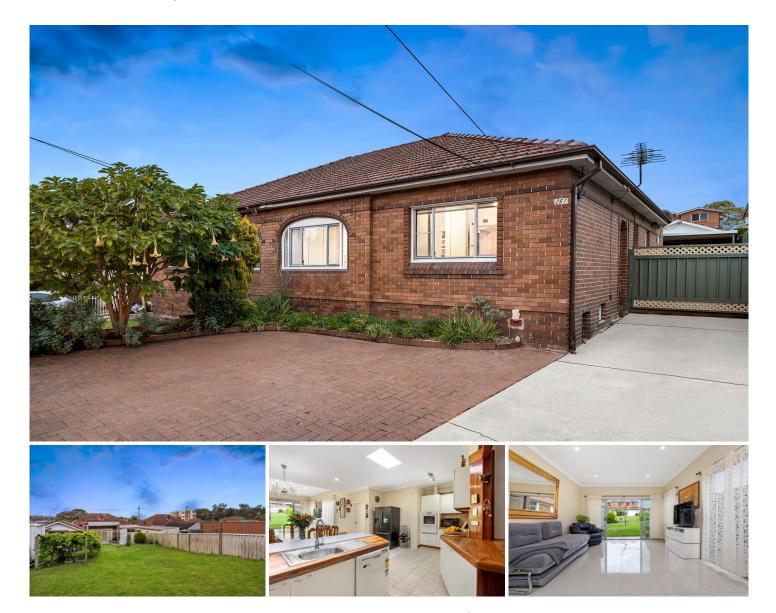

## 267 Woniora Road Blakehurst NSW

Positioned on a generous 670SQM of land. This single level, well loved family home of solid brick construction has endless underlying potential for homeowners, investors, or renovators. This is a superb opportunity to secure this charming home and make it your own.

- Combined spacious light filled living & dining leading to level backyard

- Open plan kitchen with ample bench space

- Three bedrooms with high decorative ceilings featuring north focus sunroom

- Polished hardwood timber floorboards

- Single lock up garage plus carport, garden shed & water tank

- Conveniently located to transport links, Westfield, Sydney Airport, 700m walking distance to Carss Park and waterways