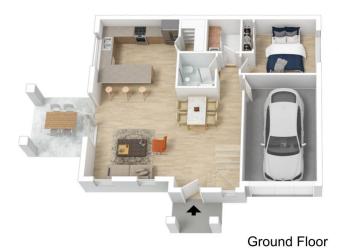

## 215 Box Road Sylvania NSW

A superb statement in quality and style, this near new Torrens title luxury residence is custom designed to deliver the ultimate family lifestyle. It offers a spectacular lifestyle retreat with high quality finishes and a focus on excellent functionality and ease of in/outdoor living. Contemporary interiors offer a flowing layout over two light filled levels with soaring ceilings, open living areas and a level flow to private backyard and outdoor entertaining area. There are four generous bedrooms including a master with walk-in robe, ensuite and balcony, and a deluxe stone kitchen with high-end appliances. It also provides a convenient setting being situated close to schools, shops and parks.

- ? Spacious open plan living and dining with a sleek modern kitchen
- ? Private landscaped and child friendly grass yard allowing minimal maintenance

4 📭 3 🖺 1 🗬

**Price** : \$ 1,427,000 **Land Size** : 290 sqm