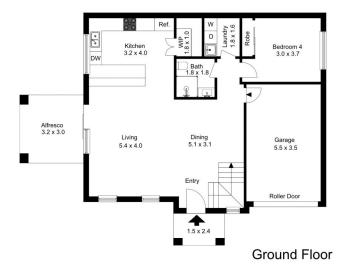

## 215 Box Road Sylvania NSW

A superb statement in quality and style, this near new Torrens title luxury residence is custom designed to deliver the ultimate family lifestyle. It offers a spectacular lifestyle retreat with high quality finishes and a focus on excellent functionality and ease of in/outdoor living. Contemporary interiors offer a flowing layout over two light filled levels with soaring ceilings, open living areas and a level flow to private backyard and outdoor entertaining area. There are four generous bedrooms including a master with walk-in robe, ensuite and balcony, and a deluxe stone kitchen with high-end appliances. It also provides a convenient setting being situated close to schools, shops and parks.

- ? Spacious open plan living and dining with a sleek modern kitchen
- ? Private landscaped and child friendly grass yard allowing minimal maintenance

4 📭 3 🖺 1 🗬

**Price** : \$ 1,427,000 **Land Size** : 290 sqm

View : https://www.luxebymm.com.au/sale/nsw/sut

herland/sylvania/residential/semi-detached/

6440770

**Maurice Maroon** 02 9547 0008

Frances Maroon 02 9547 0008

The floor plan is not to scale; measurements are indicative and in metres. Exterior elements are not in position. Plans should not be relied on. Interested parties should make and rely on their own enquiries.