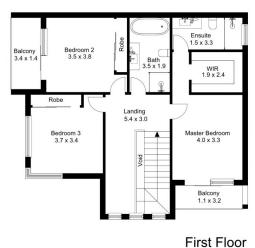

## 215 Box Road Sylvania NSW

A superb statement in quality and style, this near new Torrens title luxury residence is custom designed to deliver the ultimate family lifestyle. It offers a spectacular lifestyle retreat with high quality finishes and a focus on excellent functionality and ease of in/outdoor living. Contemporary interiors offer a flowing layout over two light filled levels with soaring ceilings, open living areas and a level flow to private backyard and outdoor entertaining area. There are four generous bedrooms including a master with walk-in robe, ensuite and balcony, and a deluxe stone kitchen with high-end appliances. It also provides a convenient setting being situated close to schools, shops and parks.

View : https://www.luxebymm.com.au/sale/nsw/sut

herland/sylvania/residential/semi-detached/

6440770

**Maurice Maroon** 02 9547 0008

Frances Maroon 02 9547 0008

The floor plan is not to scale; measurements are indicative and in metres. Exterior elements are not in position. Plans should not be relied on. Interested parties should make and rely on their own enquiries.

Produced by **DIAKRIT** 

First Floor