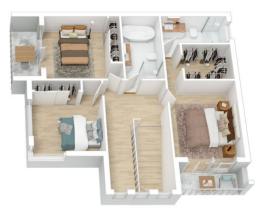

## 215 Box Road Sylvania NSW

A superb statement in quality and style, this near new Torrens title luxury residence is custom designed to deliver the ultimate family lifestyle. It offers a spectacular lifestyle retreat with high quality finishes and a focus on excellent functionality and ease of in/outdoor living. Contemporary interiors offer a flowing layout over two light filled levels with soaring ceilings, open living areas and a level flow to private backyard and outdoor entertaining area. There are four generous bedrooms including a master with walk-in robe, ensuite and balcony, and a deluxe stone kitchen with high-end appliances. It also provides a convenient setting being situated close to schools, shops and parks.

Produced by **DIAKRIT** 

First Floor