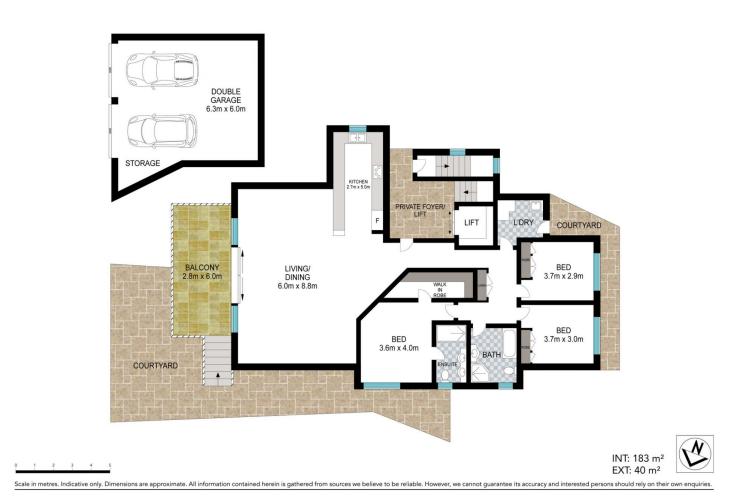

## 11/1-9 Florida Street Sylvania NSW

Lifestyle - Positioned on an enormous one level duplex-style home in the sought-after and exclusively gated 'Tanika' estate, this grand, light-filled apartment home offers the utmost in low-maintenance luxury living and enjoys water views across Georges River to Tom Ugly's Bridge and the city skyline from its elevated position. This low-maintenance home occupying 284m2 provides spacious open-plan living within formal-style landscaped grounds close to Sylvania Marina, Southgate Shopping Centre and quality restaurants

Accommodation - The vast lounge/dining has a premium northeast aspect and offers easy access to the covered alfresco dining and landscaped courtyard while the modern kitchen features quality inclusions and enjoys the picturesque water views. The spacious master bedroom is impeccably finished and includes a large walk-in robe and 3 🛤 2 🚔 2 🛱