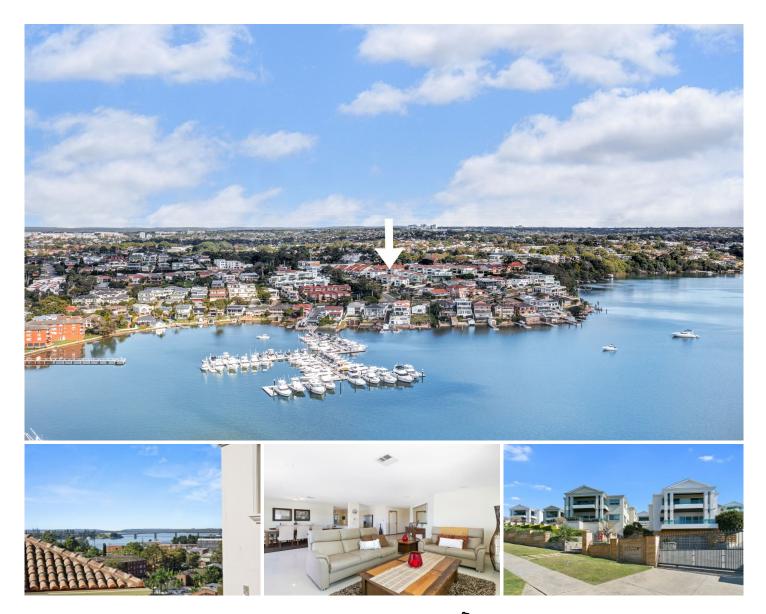

## 11/1-9 Florida Street Sylvania NSW

Lifestyle - Positioned on an enormous one level duplex-style home in the sought-after and exclusively gated 'Tanika' estate, this grand, light-filled apartment home offers the utmost in low-maintenance luxury living and enjoys water views across Georges River to Tom Ugly's Bridge and the city skyline from its elevated position. This low-maintenance home occupying 284m2 provides spacious open-plan living within formal-style landscaped grounds close to Sylvania Marina, Southgate Shopping Centre and quality restaurants

Accommodation - The vast lounge/dining has a premium northeast aspect and offers easy access to the covered alfresco dining and landscaped courtyard while the modern kitchen features quality inclusions and enjoys the picturesque water views. The spacious master bedroom is impeccably finished and includes a large walk-in robe and 3 🛤 2 🚔 2 🛱