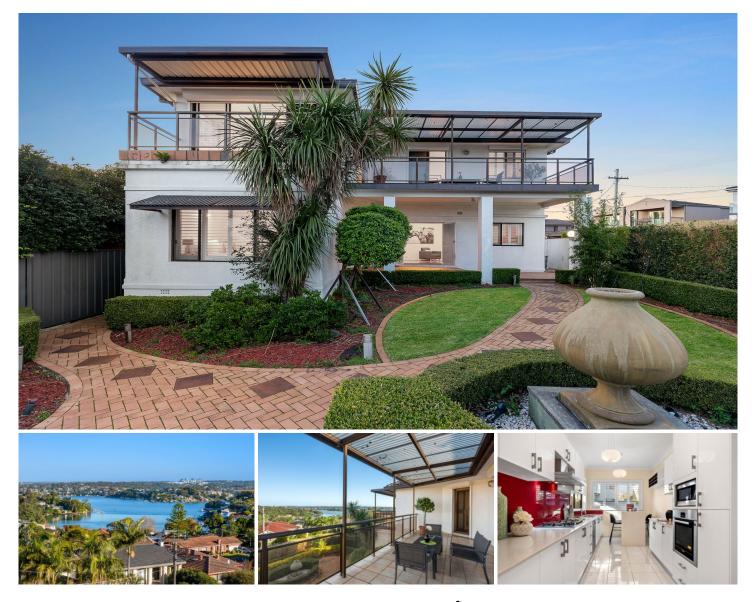

## 9 Crawford Street Blakehurst NSW

Positioned on a corner block in one of Blakehurst's premier streets and commanding locations. This good size family residence has stunning waterviews to Kyle Bay and expansive valley outlook. With endless potential to renovate and further capitalise on the prized location, this home offers comfortable living across two spacious levels. An impeccable flow across a generous floorplan, light-filled interiors, five bedrooms and multiple living & entertaining spaces, It's an ideal home for a large family. Enjoying an idyllic & peaceful address, this superb property is conveniently located to buses, Baldface Primary School, restaurants and cafes of Kyle Bay with Hurstville shopping village also just a short distance away.

- Stunning Water views and district views
- Choice of formal and casual living spaces
- Modern kitchen, gas cooking, custom cabinetry

## 5 🛤 4 🚔 2 🚘

- **Price** : \$ 2,460,000
- Land Size
- Land Size : 607 sqm
  - : https://www.luxebymm.com.au/sale/nsw/st-
  - george/blakehurst/residential/house/646258

Maurice Maroon 02 9547 0008

Frances Maroon 02 9547 0008