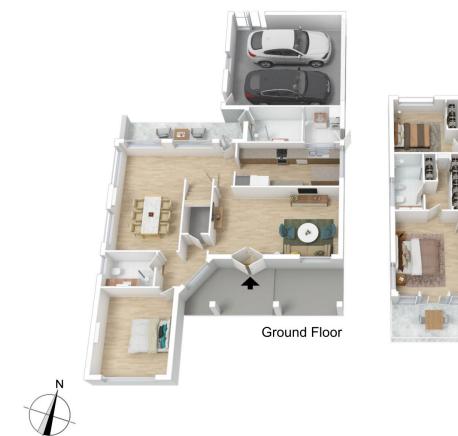

Produced by **DIAKRIT** 

First Floor

The floor plan is not to scale; measurements are indicative and in metres. All features included in this 3D plan are for inspiration purposes only. This is not an exact replica of the property or the position of exterior elements. Plans should not be relied on. Interested parties should make and rely on their own enquiries.