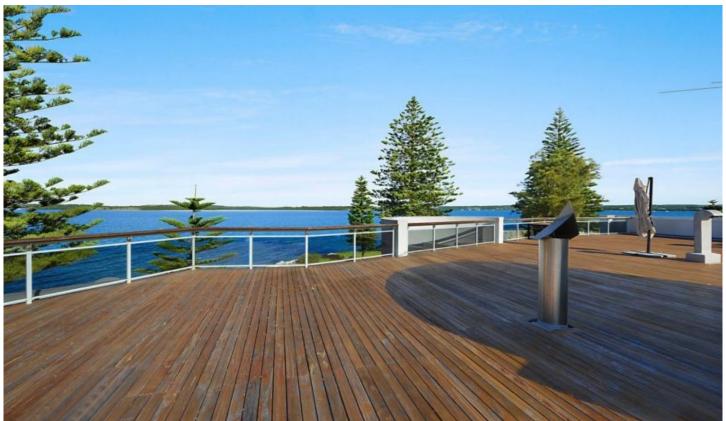

## 6/122 Clareville Avenue Sandringham NSW

Perfectly placed for sweeping views over the water, this grand home combines luxurious family living with an inspiring series of entertaining options. Walls of glass frame those mesmerising sunrises over Botany Bay, while guests will be awestruck by the huge size of the rooftop terrace and its 360 degrees views. On the market for the first time in 23 years, this eight-bedroom residence is part of an iconic collection of waterfront homes within 'Sandringham', privileged with direct access to the beach and offering cafes, restaurants and sailing clubs nearby.

- Rooftop entertaining area of 250sqm unlike anything else on the market
- Opulent foyer entry with crystal chandelier set over the spiralling staircase
- Vast open plan interiors feature large entertaining areas & gourmet kitchen