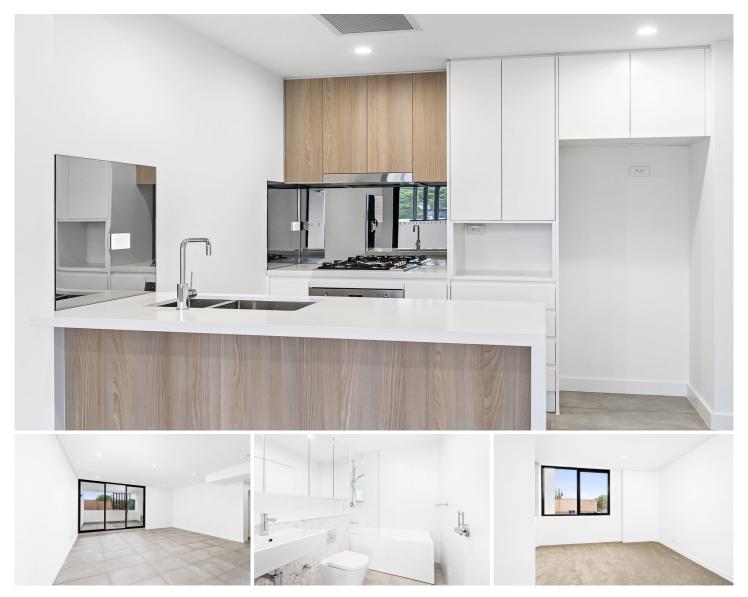

## 210/2A James Street Blakehurst NSW

Contemporary design built with superior materials, this near new 2 bedroom residence occupies an open-plan layout with quality fixtures and fittings. Along with it's spacious and stylish characteristics, this family friendly new address is within easy reach of shops, cafes and schools.

- 2 Bedrooms with built in wardrobes, main with en-suite
- Kitchen equipped with Caesar stone bench tops and quality stainless steel appliances
- Spacious open-plan living and dining area
- Internal laundry with a dryer
- Near new secure building block with security parking & lift access
- Air-conditioning throughout
- Convenient location within minutes of Hurstville Westfield