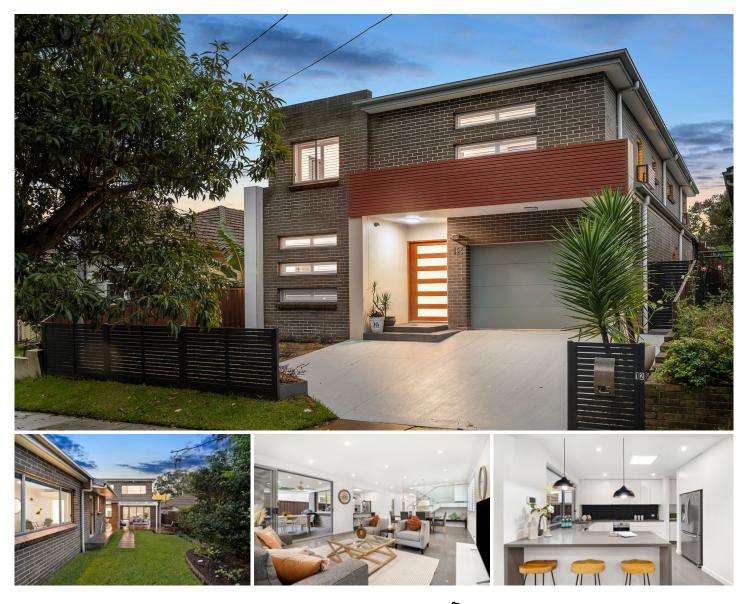

## **12 Salisbury Street Penshurst NSW**

Presenting 7 enormous bedrooms including a separate Granny Flat with bathroom, kitchen and 1 bed this is ideal for the huge or developing family.

Featuring high ceilings throughout, a bright kitchen with butler's pantry, SMEG appliances, quality stone benching and breakfast servery which opens to alfreso, this home boasts a large living and dining area which opens out onto the undercover outdoor alfresco area ideal for entertaining. This astonishing property includes 6 enormous bedrooms with built in closets and the extra-large master suite including a walk in robe and private ensuite.

Offering a modern full-size bathroom with a freestanding bathtub and separate powder room. This family delight displays an intercom and CCTV system, solar panels as well as space for 1 car garage with ample storage. Air

7 🛤 4 🚔 2 🚘

View : https://www.luxebymm.com.au/sale/nsw/st-georg e/penshurst/residential/house/7006041

Maurice Maroon 02 9547 0008

Maryanne Cassar 02 9547 0008

The site plan and floor plan are not to scale; measurements are indicative and in metres. Bushes and trees are placed for illustration purposes. Plans should not be relied on. Interested parties should make and rely on their own enquiries.