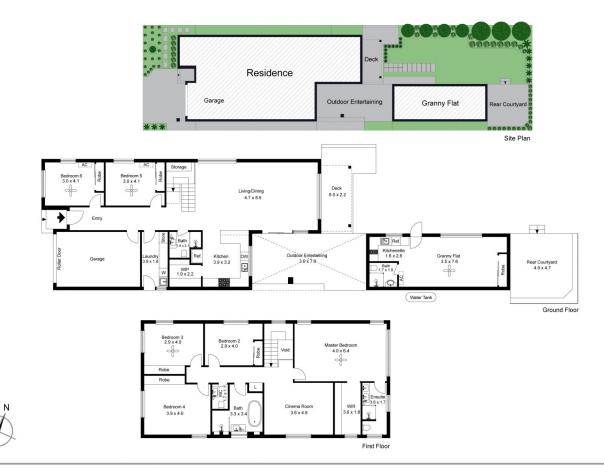

7 🛤 4 🚔 2 🚘

View : https://www.luxebymm.com.au/sale/nsw/st-georg e/penshurst/residential/house/7006041

Maurice Maroon 02 9547 0008

Maryanne Cassar 02 9547 0008

The site plan and floor plan are not to scale; measurements are indicative and in metres. Bushes and trees are placed for illustration purposes. Plans should not be relied on. Interested parties should make and rely on their own enquiries.