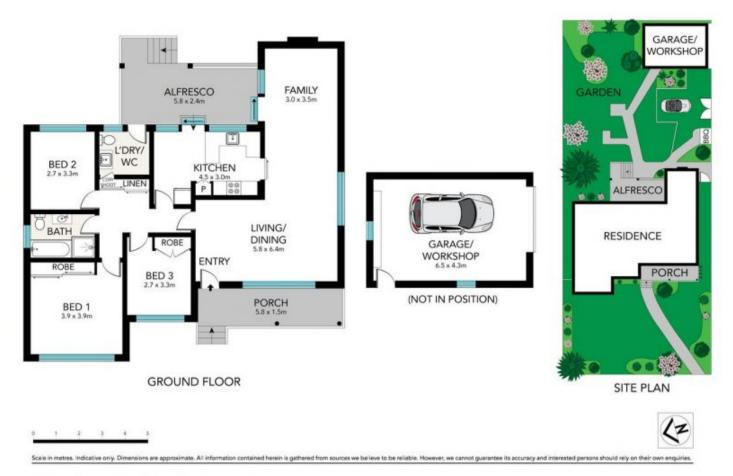

? Additional family room leading to covered outdoor area

? Up to date kitchen with meals area

? Three comfortably sized bedrooms, two with built-in robes

? Bathroom with separate bath & shower

? Internal laundry

3 🎮 1 🚔 2 🛱

- Land Size : 597 sqm View : https://ww
  - : https://www.luxebymm.com.au/sale/nsw/sut herland/gymea-bay/residential/house/70319 06

Maurice Maroon 02 9547 0008

Heidi Baines 02 9547 0008

302 Sylvania Road South, Gymea Bay