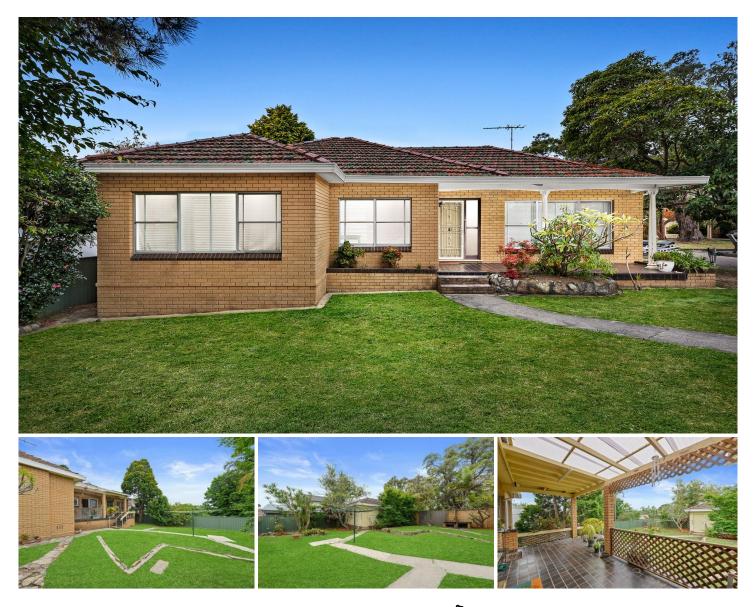

## 302 Sylvania Road Gymea Bay NSW

Set on a commanding corner position and situated in a gorgeous prestige bayside suburb this truly is an opportunity to either renovate or build your new dream home with a desirable wide street frontage of 15.24m.

Currently comprising a single level well maintained brick home with combined living and dining areas opening onto outdoor patio and sunny backyard. Convenient corner location allowing dual street access, level grounds and beautiful leafy street.

? Additional family room leading to covered outdoor area

? Up to date kitchen with meals area

? Three comfortably sized bedrooms, two with built-in robes

? Bathroom with separate bath & shower

? Internal laundry