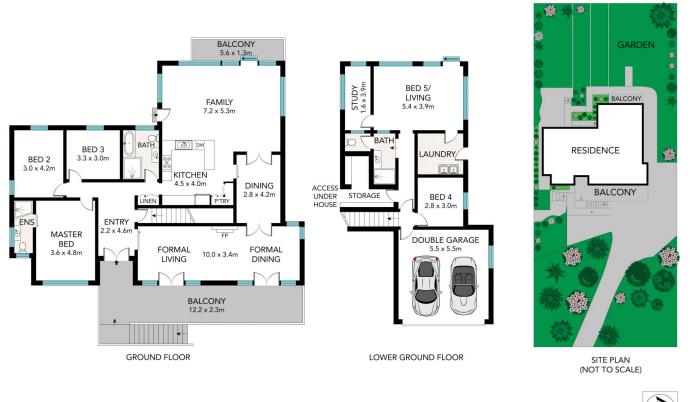

## 82-84 Kyle Parade Kyle Bay NSW

Stunning water views across Kyle Bay and the stunning surrounds, this incredibly rare opportunity on over 1400sqm of land and a desirable 25 metre street frontage allows scope to create potentially two luxury homes or one true landmark masterpiece. This property presents a once in a lifetime opportunity to acquire one of the last double blocks located on the peninsular.

## 5 🛤 3 🚔 6 🚘

Land Size : 1484 sqm

View : https://www.luxebymm.com.au/sale/nsw/stgeorge/kyle-bay/residential/house/7168008

Maurice Maroon 02 9547 0008

Jenny Longo 02 9547 0008

0 1 2 3 4