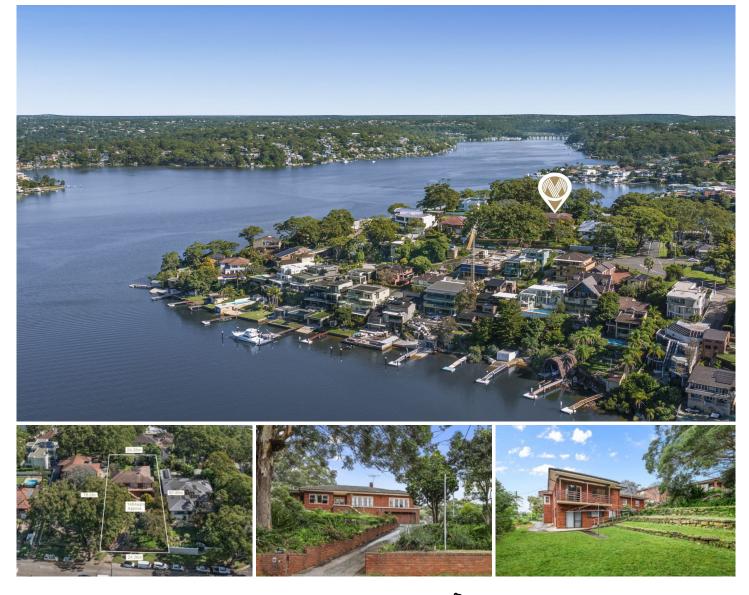

## 82-84 Kyle Parade Kyle Bay NSW

Stunning water views across Kyle Bay and the stunning surrounds, this incredibly rare opportunity on over 1400sqm of land and a desirable 25 metre street frontage allows scope to create potentially two luxury homes or one true landmark masterpiece. This property presents a once in a lifetime opportunity to acquire one of the last double blocks located on the peninsular.

Within walking distance of nearby café's, restaurants and parks leaving a perfectly placed property primed for renovation, rebuild and reward.

- Positioned to capture panoramic water views across the bay
- Sprawling brick construction
- Rare 25m street frontage, 1484sqm prime for redevelopment

## 5 🛤 3 🚔 6 🚘

Land Size : 1484 sqm

View : https://www.luxebymm.com.au/sale/nsw/stgeorge/kyle-bay/residential/house/7168008

Maurice Maroon 02 9547 0008

Jenny Longo 02 9547 0008

0 1 2 3 4