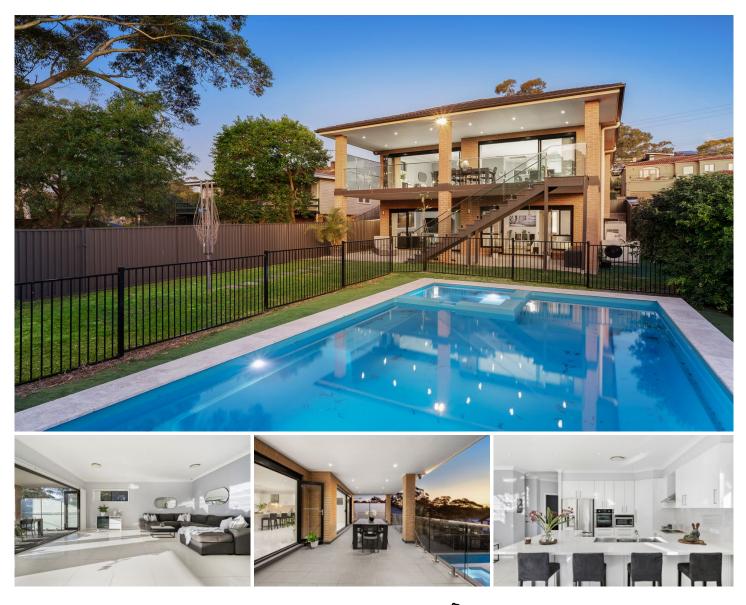

## 35 Edward Street Sylvania NSW

Spacious and special, this lovely 2-level 4-bedroom freestanding home offers ideal family living in a quiet pocket of Sylvania, close to the Georges River and local schools and cafes. Complete with expansive outdoor entertaining areas and a sun-blessed pool zone, it showcases an excellent indoor-outdoor lifestyle. With the convenience of front double LUG and light-filled interiors, it represents an excellent opportunity.

Presenting to the street with a wide front driveway leading to the LUG, the home opens to a front porch flowing to an entry hall and onto a formal lounge and further to the radiant living/dining, with adjacent sleek kitchen. Opening via bi-fold doors to a sun-washed balcony, great for dining, this is a superb space for relaxed family living. The lower bedroom zone is peaceful, with the master bed featuring en-suite, walk-in robe, and direct access to the rear

## 4 🛤 2 🚔 2 🚘

Land Size : 557 sqm View : https://ww

: https://www.luxebymm.com.au/sale/nsw/sut herland/sylvania/residential/house/7169048

Heidi Baines 02 9547 0008

Maurice Maroon 02 9547 0008

https://www.luxebymm.com.au