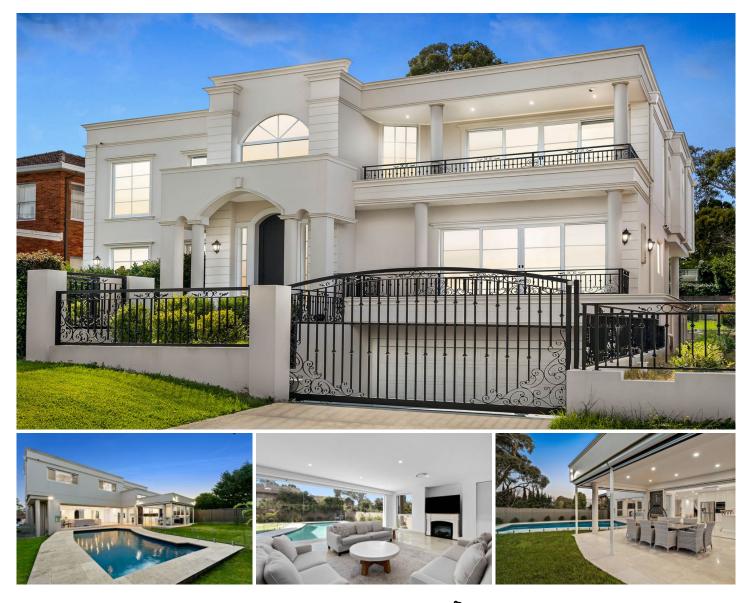

## **5 Pacific Street Blakehurst NSW**

Designed with a focus on spacious family living, this architectural well thought-out indoor/outdoor floor plan flow caters perfectly to year-round entertaining and living. This spectacular dual level home showcases abundant natural light, open plan living and dining areas, exclusive seven bedroom with the master suite containing its own ensuite and walk-in-robe. Enhanced by a contemporary glamour and array of alfresco areas. The heart of the home features a luxury gourmet kitchen, expansive lounge /dining that seamlessly flow to an alfresco entertaining area with outdoor BBQ space out looking the in-ground pool and landscaped yard. Situated in a quiet and peaceful street in Blakehurst, this home is with close proximity to shops, schools and all forms of transport.

- Open living & dining with Limestone Marble throughout, flowing to outdoor entertaining area

## 7 🛤 4 🚔 6 🚘

- Price
- View
- : Price Guide: \$5,000,000
- Land Size : 804 sqm
  - : https://www.luxebymm.com.au/sale/nsw/stgeorge/blakehurst/residential/house/717019

**Maurice Maroon** 02 9547 0008

Stephen Large 02 9547 0008