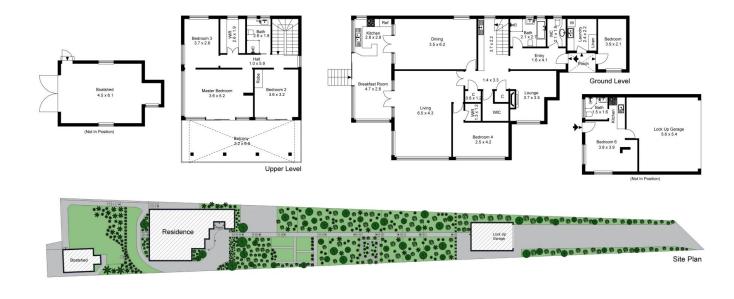

View

Land Size : 1086 sqm

: https://www.luxebymm.com.au/lease/nsw/su therland/kangaroo-point/residential/house/7 209770

Frances Maroon 02 9547 0008

N

The site plan and floor plan are not to scale; measurements are indicative and in metres. Bushes and trees are placed for illustration purposes. Plans should not be relied on. Interested parties should make and rely on their own enquiries.

Produced by **DIAKRIT** 

Upper Level

The floor plan is not to scale; measurements are indicative and in metres. All features included in this 3D plan are for inspiration purposes only. This is not an exact replica of the property or the position of exterior elements. Plans should not be relied on. Interested parties should make and rely on their own enquiries.