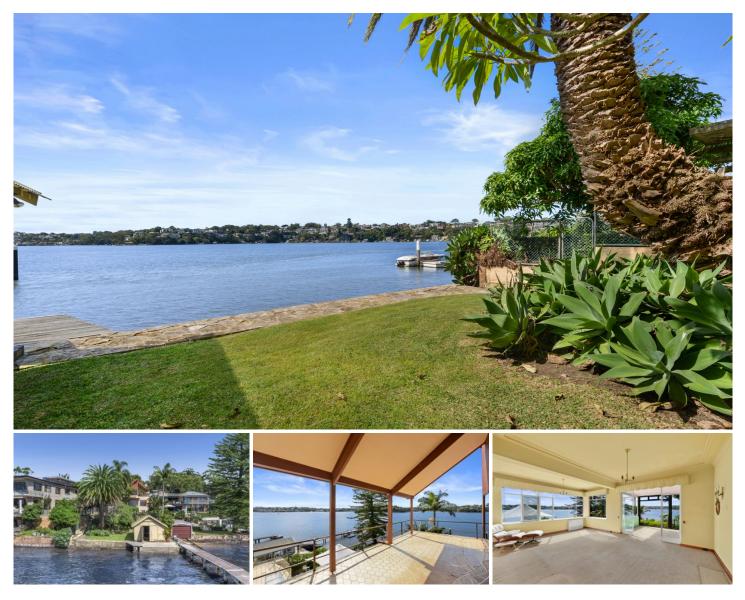

## 9 Boorroo Street Kangaroo Point NSW

This is a location like no other. In a tranquil cul-de-sac on the tip of Kangaroo Point this rare, north-facing, street to deep waterfront property commands panoramic, close water views of the Georges River.

## Attributes

- \* 180 degrees panoramic river views
- \* Deep waterfront
- \* Separate 2 car garage and off street parking
- \* Choice of formal and informal living and dining areas
- \* Six bedrooms, built-ins
- \* High ceilings, living spaces bathed in light
- \* Air-conditioning
- \* Boathouse
- \* Granny Flat
- \* Landscaping designed & built by an Italian stonemason