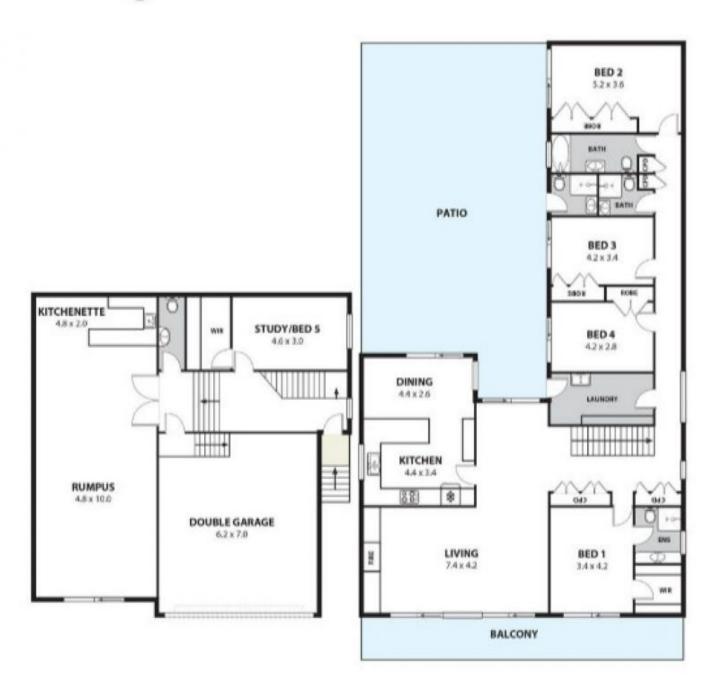

## 42 Waratah Street Kyle Bay NSW

This lovely family home with only a 100m walk to local parks and waterways is this light filled architecturally designed double brick family home. The formal lounge / dining area always impresses with views directly out over Kyle Bay. The modern kitchen includes designer appliances, gas cooking, dishwasher and overlooks the fully landscaped backyard. There are 4 spacious bedrooms plus a downstairs study (potential 5th bedroom), built in wardrobes and an ensuite off the master bedroom.

5 🕮 4 🖺 2 🖨

Land Size: 720 sqm

View: https://www.luxebymm.com.au/lease/nsw/st

-george/kyle-bay/residential/house/7225591

Frances Maroon 02 9547 0008