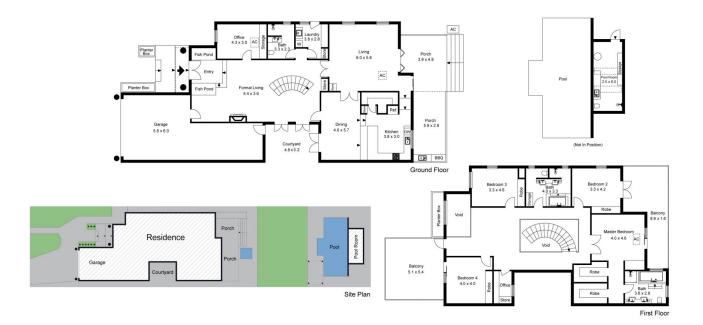

## 7 Avenel Road Gymea Bay NSW

A uniquely beautiful much loved family home built with style and grace filled with light and full of space. This level 4 to 5 bedroom showpiece is a grand residence set in prime Gymea Bay location. Offering exceptional living in a super convenient address built new just 15 years ago to exact specifications which embrace luxury ascetics combining generous portions with the finest of finishes. It is truly a gorgeous home complete with multiple living areas triple lock-up garage and vast entertaining space with pool and spa were lifestyle and luxury meet.

Presented impressively to the street you are greeted with grass lawns which lead to the home itself where upon entry a Grand Central foyer awaits you with a unique koi pond beneath your entry you then enter a superb front living zone with an eye catching marble wrought iron spiral staircase ascending to the upper level.

5 🛌 3 🟪 5 🗪

Land Size: 841 sqm

View: https://www.luxebymm.com.au/sale/nsw/sut

herland/gymea-bay/residential/house/72323

30

**Maurice Maroon 02 9547 0008** 

Jenny Longo 02 9547 0008

The site plan and floor plan are not to scale; measurements are indicative and in metres. Bushes and trees are placed for illustration purposes. Plans should not be relied on. Interested parties should make and rely on their own enquiries.