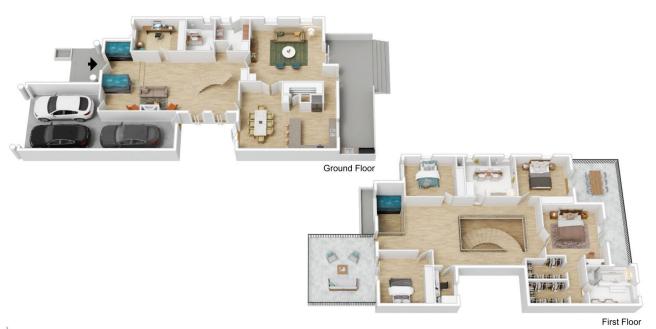

## 7 Avenel Road Gymea Bay NSW

A uniquely beautiful much loved family home built with style and grace filled with light and full of space. This level 4 to 5 bedroom showpiece is a grand residence set in prime Gymea Bay location. Offering exceptional living in a super convenient address built new just 15 years ago to exact specifications which embrace luxury ascetics combining generous portions with the finest of finishes. It is truly a gorgeous home complete with multiple living areas triple lock-up garage and vast entertaining space with pool and spa were lifestyle and luxury meet.

Presented impressively to the street you are greeted with grass lawns which lead to the home itself where upon entry a Grand Central foyer awaits you with a unique koi pond beneath your entry you then enter a superb front living zone with an eye catching marble wrought iron spiral staircase ascending to the upper level.

Produced by **DIAKRIT** 