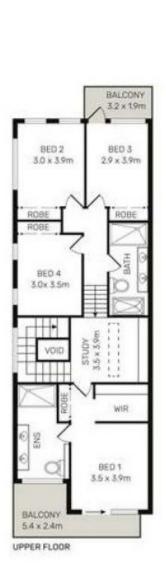

## 5 🎮 4 🚔 3 🚘

Land Size : 400 sqm

View : https://www.luxebymm.com.au/sale/nsw/stgeorge/hurstville-grove/residential/house/72 69775

Maurice Maroon 02 9547 0008

Stephen Large 02 9547 0008

BASEMENT

0 1 2 3 4 5