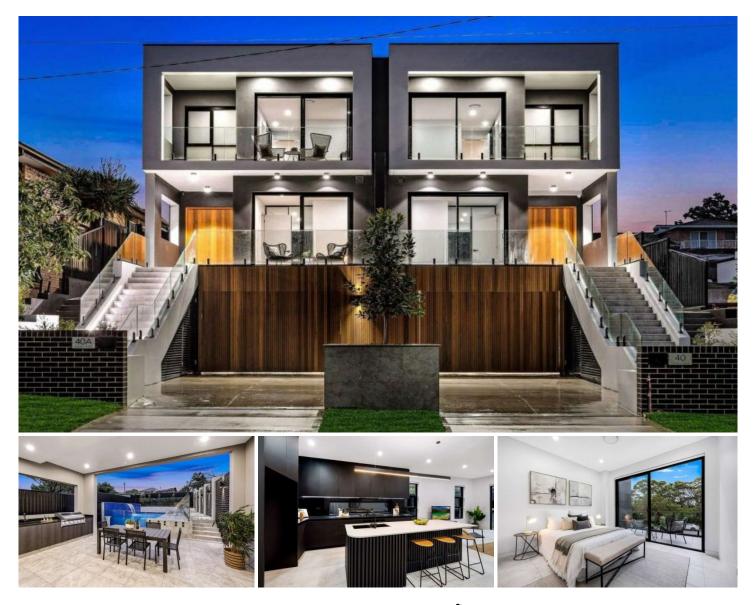

## 40 Whitfield Parade Hurstville Grove NSW

Impressive from every aspect with a grand street presence just moments from parks and waters edge, this stunning brand-new residence has been completed to the highest of standards offering luxurious modern living in a blue-chip location on the high side of the street with fantastic street appeal. This cleverly designed home provides maximum living space with minimal maintenance. A showcase of quality features and inclusions this double brick and concrete construction masterpiece flows over three generous levels. Located within close proximity to transport local schools and approximately 5-minute drive to Hurstville CBD.

- Offering multiple living areas and gourmet state of the art kitchen with quality stone benchtops,

- Open plan living area opens onto covered undercover

## 5 🎮 4 🚔 3 🚘

Land Size : 400 sqm

View : https://www.luxebymm.com.au/sale/nsw/stgeorge/hurstville-grove/residential/house/72 69775

Maurice Maroon 02 9547 0008

Stephen Large 02 9547 0008

BASEMENT

0 1 2 3 4 5