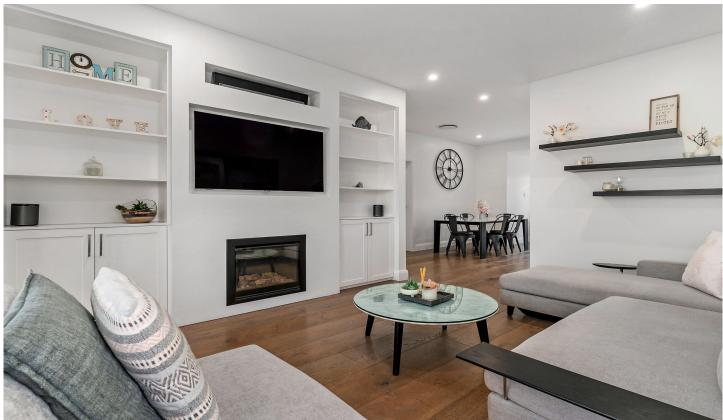

- Spacious sun lit lounge and dining rooms with air conditioning throughout
- Modern kitchen with stainless steel appliances
- Level child friendly backyard
- Large master bedroom with built-in wardrobe
- Internal Laundry with separate toilet
- Easy wide driveway access to large 4 car carport with storage shed attached, plus off street parking for several