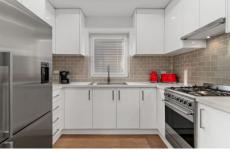

- Spacious sun lit lounge and dining rooms with air conditioning throughout
- Modern kitchen with stainless steel appliances
- Level child friendly backyard
- Large master bedroom with built-in wardrobe
- Internal Laundry with separate toilet
- Easy wide driveway access to large 4 car carport with storage shed attached, plus off street parking for several