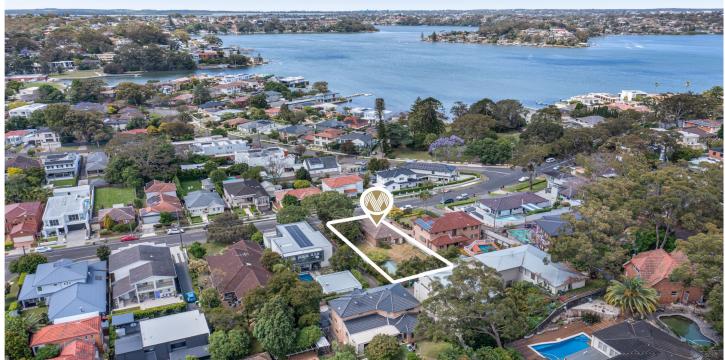

## 293 Connells Point Road Connells Point NSW

Sitting on an level block in a coveted street, this property offers endless opportunities for redevelopment. The property sits on a comfortable 692sqm block with 15.24m wide frontage, giving it an opportunity for a duplex site (S.T.C.A). This property also boasts the potential to build up and capture exquisite water views.

- Level and complimented by an extra-wide 15.24m street frontage
- Scope to build a prestigious dual occupancy (S.T.C.A) or a brand new luxurious architecturally crafted home (S.T.C.A) that showcases quality finishes in a premium location
- Set in a prestige location close to water capturing natural sunlight and a delightful breeze
- Walking distance to waterfront reserves, Bald Face Point, Kyle Bay and the Georges River