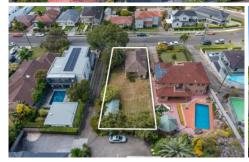

## 293 Connells Point Road Connells Point NSW

Sitting on an level block in a coveted street, this property offers endless opportunities for redevelopment. The property sits on a comfortable 692sqm block with 15.24m wide frontage, giving it an opportunity for a duplex site (S.T.C.A). This property also boasts the potential to build up and capture exquisite water views.

- Level and complimented by an extra-wide 15.24m street frontage
- Scope to build a prestigious dual occupancy (S.T.C.A) or a brand new luxurious architecturally crafted home (S.T.C.A) that showcases quality finishes in a premium location
- Set in a prestige location close to water capturing natural sunlight and a delightful breeze
- Walking distance to waterfront reserves, Bald Face Point, Kyle Bay and the Georges River