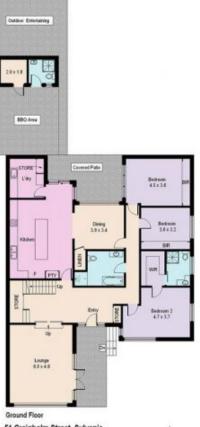

- Three generous bedrooms on the lower level all with built-ins

- Oversized master retreat with balcony, walk-in robe and ensuite

- Lavish Caesar stone kitchen with stainless steel appliances

- Enormous formal dining and lounge areas with wet bar
- Second dining and family rooms located on lower level
- Expansive balconies taking in the striking district views
- Rear yard offers pool and covered entertaining options