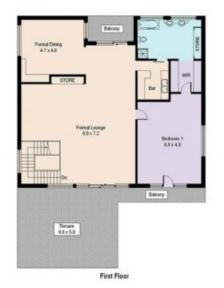

- Three generous bedrooms on the lower level all with built-ins

- Oversized master retreat with balcony, walk-in robe and ensuite

- Lavish Caesar stone kitchen with stainless steel appliances

- Enormous formal dining and lounge areas with wet bar
- Second dining and family rooms located on lower level
- Expansive balconies taking in the striking district views
- Rear yard offers pool and covered entertaining options