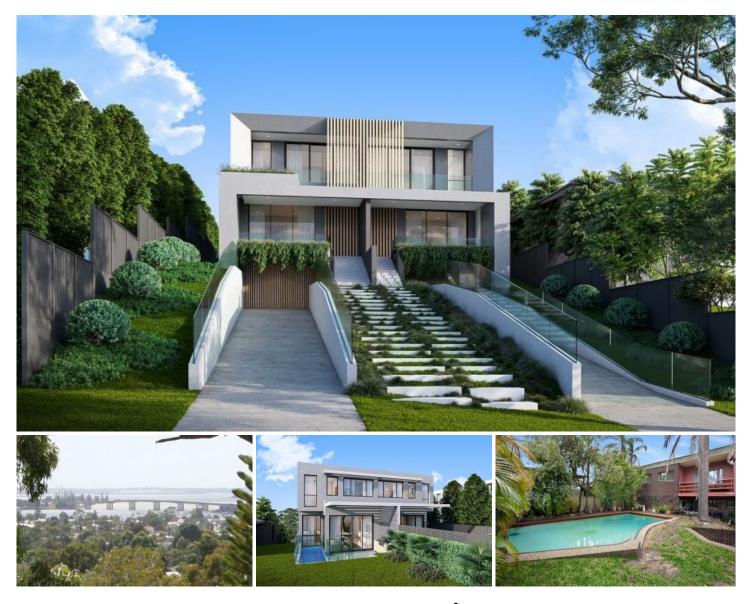

## 51 Craigholm Street Sylvania NSW

Expansively proportioned yet immediately warm and inviting, this grand home presents a fantastic opportunity to invest and improve upon. with DA approved plans for 2 stunning duplexes, Add your own touch and style to capitalise on its size, natural light and the views overlooking Botany Bay and beyond.

- Three generous bedrooms on the lower level all with built-ins

- Oversized master retreat with balcony, walk-in robe and ensuite

- Lavish Caesar stone kitchen with stainless steel appliances

- Enormous formal dining and lounge areas with wet bar
- Second dining and family rooms located on lower level
- Expansive balconies taking in the striking district views
- Rear yard offers pool and covered entertaining options

## 4 🛤 3 🚔 2 🚘

- Price : Asking Price: \$2,239,500
- Land Size : 727 sqm View : https://ww
  - : https://www.luxebymm.com.au/sale/nsw/sut herland/sylvania/residential/house/7298811

Johnny Youssif 02 9547 0008