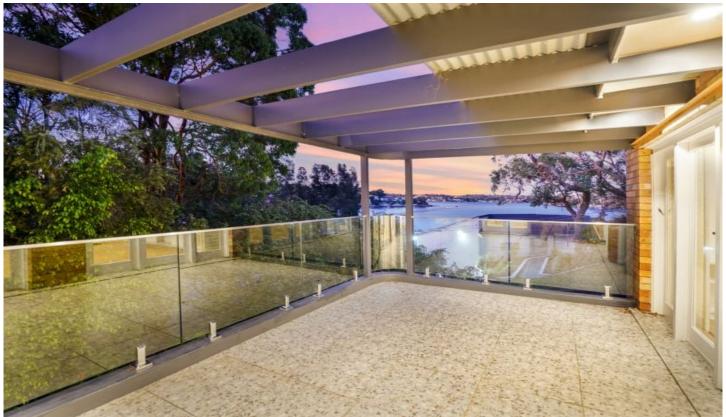

## 2 The Esplanade Kangaroo Point NSW

"Mandalay"

Le Jardine Mystique

Ideally positioned on an elevated and 'never to be built out' corner block with 270 degrees of panoramic water views, together with an enviable two street frontage of over 72 metres. This lovely Art Deco revival full brick and terracotta tiled family home constructed over two levels was Architect designed and Masterbuilt for the present owner's parents in 1952 and at the time incorporated many of the emerging design elements that are now part of modern homes. The home has been lovingly maintained and sympathetically and professionally reimagined while retaining the original Art Deco features of the house.

Features include four bedrooms, two bathrooms and two kitchens with two fully independent and spacious living

4 🕒 2 📛 2 🖨

Land Size: 920 sqm

View : https://www.luxebymm.com.au/sale/nsw/sut

herland/kangaroo-point/residential/house/73