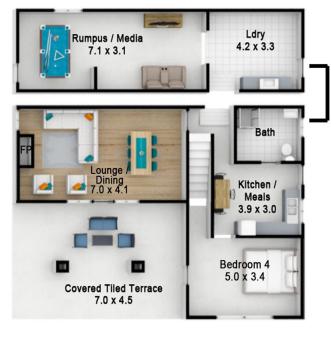

Features include four bedrooms, two bathrooms and two kitchens with two fully independent and spacious living

4 🕒 2 📛 2 🖨

Land Size: 920 sqm

View : https://www.luxebymm.com.au/sale/nsw/sut

herland/kangaroo-point/residential/house/73

## Please note:

Floorplan measurements are a guide only.

All dimensions are approximate in their distance and volume.

Upper Level

Split Lower Level

Residence 53.65m Patio 15.5 x 4.5 Garage 18.43m 4

2

1