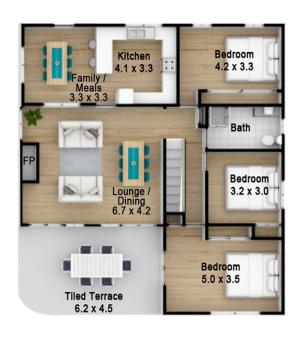

Features include four bedrooms, two bathrooms and two kitchens with two fully independent and spacious living

4 🕒 2 📛 2 🖨

Land Size: 920 sqm

View : https://www.luxebymm.com.au/sale/nsw/sut

herland/kangaroo-point/residential/house/73

## Please note:

Floorplan measurements are a guide only.

All dimensions are approximate in their distance and volume.

Upper Level

Split Lower Level

Residence 53.65m Patio 15.5 x 4.5 Garage 18.43m 4

2

1