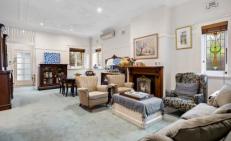

Built circa 1920s and set on a wide 753 sqm (approx.) block, a tree-framed front garden with wrought-iron fence and breezy front porch provides a welcoming entrée. The home itself opens to a spacious living/dining area with adjacent front bedroom, with b/ins, with a further bedroom and bright bathroom off the living space. A flex-use 3rd bed/study meanwhile is situated beside a timber-feature