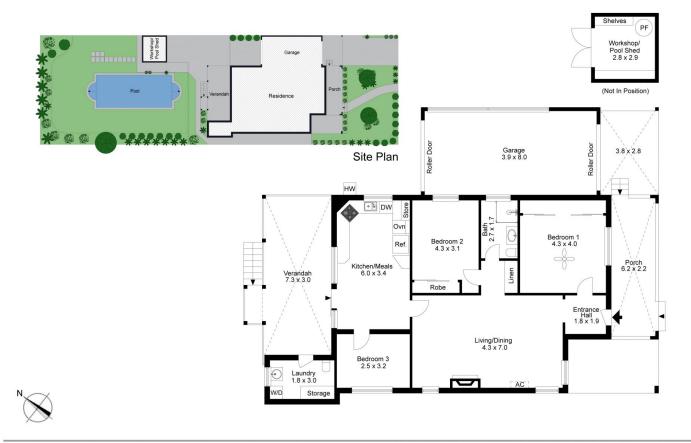

## 21 Penshurst Avenue Penshurst NSW

Nestled in a quiet yet convenient Penshurst location, this charming freestanding 3-bedroom home delivers superb family living just minutes to shopping, transport, cafes, and schools. With a sweet single-level floorplan showcasing spacious interiors and a gorgeous flow to a massive sun-washed rear deck and yard with sandstone-paved pool zone, this magnificent residence stands as an excellent opportunity in a prized pocket, complete with large lock up garage.

Built circa 1920s and set on a wide 753 sqm (approx.) block, a tree-framed front garden with wrought-iron fence and breezy front porch provides a welcoming entrée. The home itself opens to a spacious living/dining area with adjacent front bedroom, with b/ins, with a further bedroom and bright bathroom off the living space. A flex-use 3rd bed/study meanwhile is situated beside a timber-feature

3 📭 1 🔓 1 🗬

Land Size: 753 sqm

View : https://www.luxebymm.com.au/lease/nsw/st

-george/penshurst/residential/house/730611

8

Frances Maroon 02 9547 0008

The site plan and floor plan are not to scale; measurements are indicative and in metres. Bushes and trees are placed for illustration purposes. Plans should not be relied on. Interested parties should make and rely on their own enquiries.