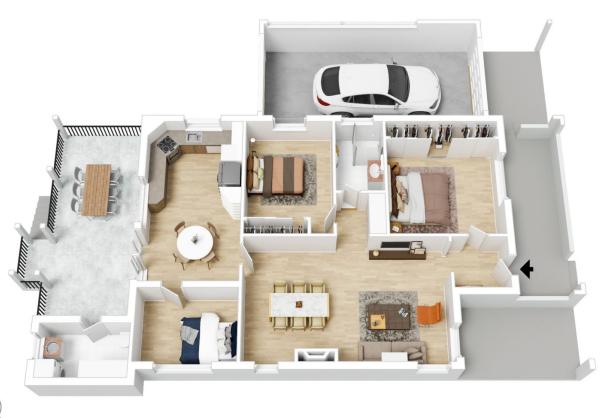

## 21 Penshurst Avenue Penshurst NSW

Nestled in a quiet yet convenient Penshurst location, this charming freestanding 3-bedroom home delivers superb family living just minutes to shopping, transport, cafes, and schools. With a sweet single-level floorplan showcasing spacious interiors and a gorgeous flow to a massive sun-washed rear deck and yard with sandstone-paved pool zone, this magnificent residence stands as an excellent opportunity in a prized pocket, complete with large lock up garage.

Built circa 1920s and set on a wide 753 sqm (approx.) block, a tree-framed front garden with wrought-iron fence and breezy front porch provides a welcoming entrée. The home itself opens to a spacious living/dining area with adjacent front bedroom, with b/ins, with a further bedroom and bright bathroom off the living space. A flex-use 3rd bed/study meanwhile is situated beside a timber-feature

3 📭 1 🔓 1 🗬

Land Size: 753 sqm

View : https://www.luxebymm.com.au/lease/nsw/st

-george/penshurst/residential/house/730611

8

Frances Maroon 02 9547 0008

The site plan and floor plan are not to scale; measurements are indicative and in metres. Bushes and trees are placed for illustration purposes. Plans should not be relied on. Interested parties should make and rely on their own enquiries.