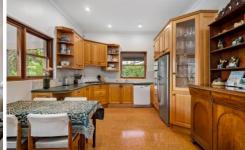

## 21 Penshurst Avenue Penshurst NSW

Nestled in a quiet yet convenient Penshurst location, this charming freestanding 3-bedroom home delivers superb family living just minutes to shopping, transport, cafes, and schools. With a sweet single-level floorplan showcasing spacious interiors and a gorgeous flow to a massive sun-washed rear deck and yard with sandstone-paved pool zone, this magnificent residence stands as an excellent opportunity in a prized pocket, complete with large lock up garage.

Built circa 1920s and set on a wide 753 sqm (approx.) block, a tree-framed front garden with wrought-iron fence and breezy front porch provides a welcoming entrée. The home itself opens to a spacious living/dining area with adjacent front bedroom, with b/ins, with a further bedroom and bright bat