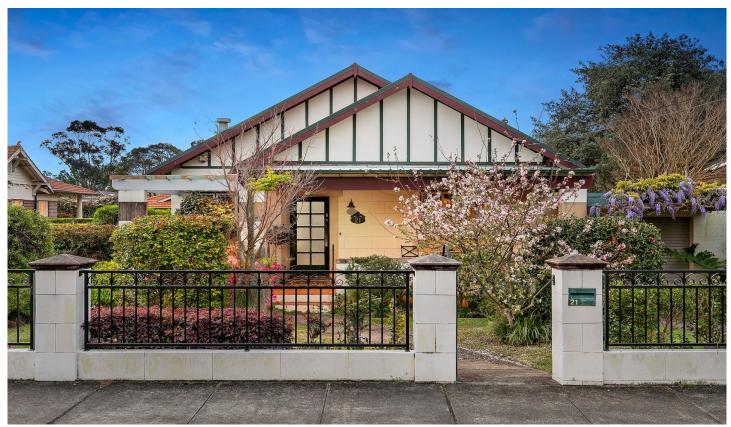

## 21 Penshurst Avenue Penshurst NSW

Nestled in a quiet yet convenient Penshurst location, this charming freestanding 3-bedroom home delivers superb family living just minutes to shopping, transport, cafes, and schools. With a sweet single-level floorplan showcasing spacious interiors and a gorgeous flow to a massive sun-washed rear deck and yard with sandstone-paved pool zone, this magnificent residence stands as an excellent opportunity in a prized pocket, complete with large lock up garage.

Built circa 1920s and set on a wide 753 sqm (approx.) block, a tree-framed front garden with wrought-iron fence and breezy front porch provides a welcoming entrée. The home itself opens to a spacious living/dining area with adjacent front bedroom, with b/ins, with a further bedroom and bright bathroom off the living space. A flex-use 3rd bed/study meanwhile is situated beside a timber-feature