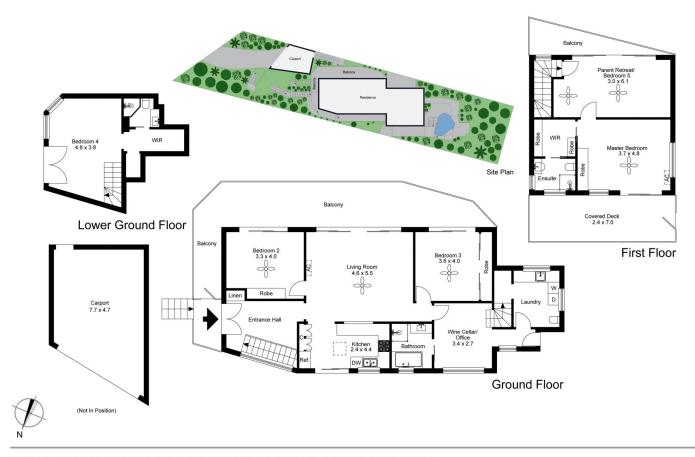

5 🚐 3 🔓 2 🗬

Land Size: 841 sqm

View : https://www.luxebymm.com.au/sale/nsw/sut

herland/woronora/residential/house/736920

0

Jenny Longo 02 9547 0008

**Maurice Maroon** 02 9547 0008

The site plan and floor plan are not to scale; measurements are indicative and in metres. Bushes and trees are placed for illustration purposes. Plans should not be relied on. Interested parties should make and rely on their own enquiries.