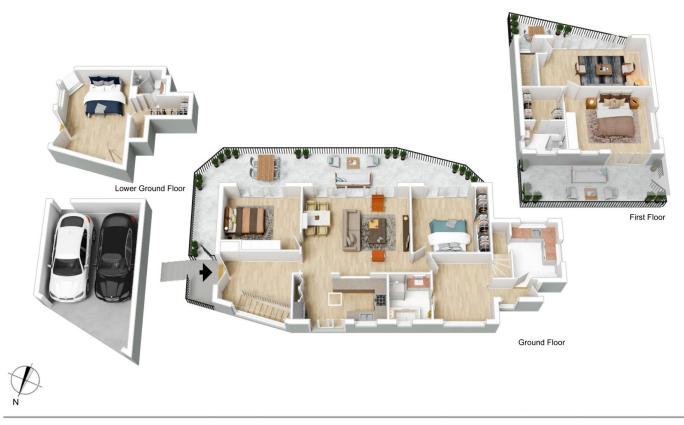

5 🚐 3 🔓 2 🗬

Land Size: 841 sqm

View : https://www.luxebymm.com.au/sale/nsw/sut

herland/woronora/residential/house/736920

0

Jenny Longo 02 9547 0008

**Maurice Maroon** 02 9547 0008

The site plan and floor plan are not to scale; measurements are indicative and in metres. Bushes and trees are placed for illustration purposes. Plans should not be relied on. Interested parties should make and rely on their own enquiries.