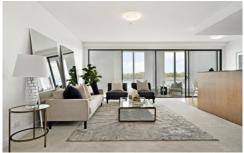

A security lift opens directly into a well-proportioned single-level floorplan featuring a bright and breezy open design that's been freshly painted and carpeted throughout. A north-facing wintergarden is accessed from the living area and master bedroom, plus there is a central island kitchen with sleek stainless-steel appliances, a designer bathroom and three double-sized bedrooms, including a