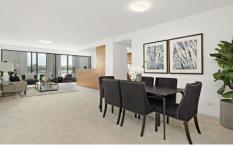

A security lift opens directly into a well-proportioned single-level floorplan featuring a bright and breezy open design that's been freshly painted and carpeted throughout. A north-facing wintergarden is accessed from the living area and master bedroom, plus there is a central island kitchen with sleek stainless-steel appliances, a designer bathroom and three double-sized bedrooms, including a