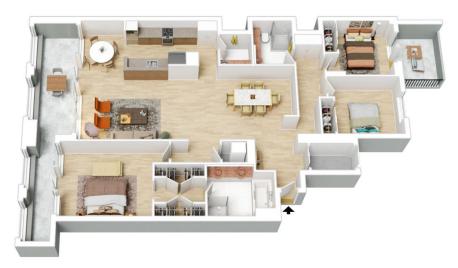

A security lift opens directly into a well-proportioned single-level floorplan featuring a bright and breezy open design that's been freshly painted and carpeted throughout. A north-facing wintergarden is accessed from the living area and master bedroom, plus there is a central island kitchen with sleek stainless-steel appliances, a designer bathroom and three double-sized bedrooms, including a