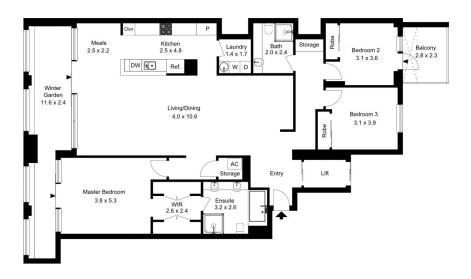

A security lift opens directly into a well-proportioned single-level floorplan featuring a bright and breezy open design that's been freshly painted and carpeted throughout. A north-facing wintergarden is accessed from the living area and master bedroom, plus there is a central island kitchen with sleek stainless-steel appliances, a designer bathroom and three double-sized bedrooms, including a

3 😕 2 🔓 2 🖨

Land Size: 202 sqm

View : https://www.luxebymm.com.au/sale/nsw/syd

ney-city/pyrmont/residential/apartment/7372

689

Jenny Longo 02 9547 0008

**Maurice Maroon** 02 9547 0008

The floor plan is not to scale; measurements are indicative and in metres. Exterior elements are not in position. Plans should not be relied on. Interested parties should make and rely on their own enquiries.