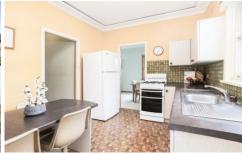

- . Neat and tidy three-bedroom home in solid condition
- . Quietly positioned at the end of a small cul-de-sac
- . A spacious level block
- . Deep backyard featuring a private and sunlit lawn
- . Generous lounge and dining area with leafy outlooks, ducted air conditioning
- . A functional gas kitchen plus a bathroom with full tub
- . Large built-in wardrobes in all three bedrooms
- . Lock-up garage includes extra space for storage
- . Less than 1km to Narwee station, shops and local schools