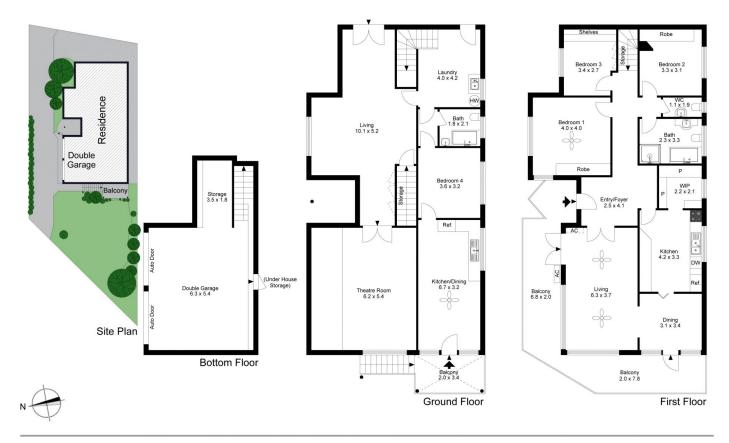

The property is set up high and enjoys cooling breezes, great natural light and elevated water outlooks over the trees to Oyster Bay. Its versatile floorplan has been well-maintained and comes with two self-contained levels, both with a kitchen, bedrooms, bathroom and living areas. There are three bedrooms upstairs plus a large theatre room/4th bedroom and family area on the lower level. A

Maurice Maroon 02 9547 0008

The site plan and floor plan are not to scale; measurements are indicative and in metres. Bushes and trees are placed for illustration purposes. Plans should not be relied on. Interested parties should make and rely on their own enquiries.