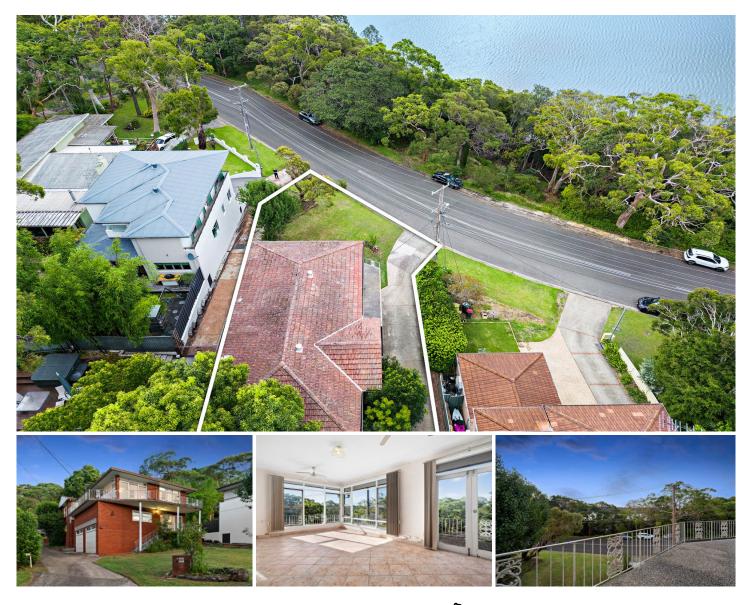

## 34 The Esplanade Sylvania NSW

Ideally situated in an exclusive waterfront reserve position, this attractive brick residence is bursting with promise and opportunity and offers a great chance to add some excellent value to such a well-located property. The home is presented in solid and comfortable order and holds outstanding potential for buyers looking to make their mark in the highly popular Sylvania market with scope to renovate, redesign or knockdown and rebuild down the track (STCA).

The property is set up high and enjoys cooling breezes, great natural light and elevated water outlooks over the trees to Oyster Bay. Its versatile floorplan has been well-maintained and comes with two self-contained levels, both with a kitchen, bedrooms, bathroom and living areas. There are three bedrooms upstairs plus a large theatre room/4th bedroom and family area on the lower level. A

## 4 🛤 2 🚔 2 🚘

| Price     | :\$1,405,000   |
|-----------|----------------|
| Land Size | : 556 sqm      |
| View      | : https://www. |

: https://www.luxebymm.com.au/sale/nsw/sut herland/sylvania/residential/house/7382415