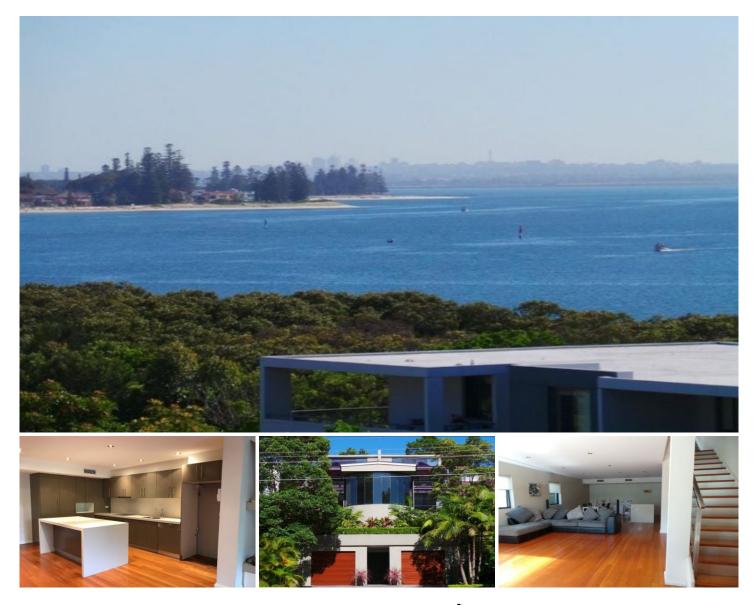

## 2/15 Alexander Avenue Taren Point NSW

This multi-level duplex offers plenty of living space in a peaceful location.

Features three levels of living with two levels of timber flooring, Ceasar Stone kitchen including Smeg appliances, two contemporary bathroom plus powder room, three balconies, three generous bedrooms with built in robes on the upper level, master suite with stylish ensuite and stunning panoramic water views of Botany Bay.

Additional features are a private tiled courtyard, tandem garage, ducted air condition throughout, 2 huge living areas, lift access.

Within walking distance to local cafes, schools, and public transport