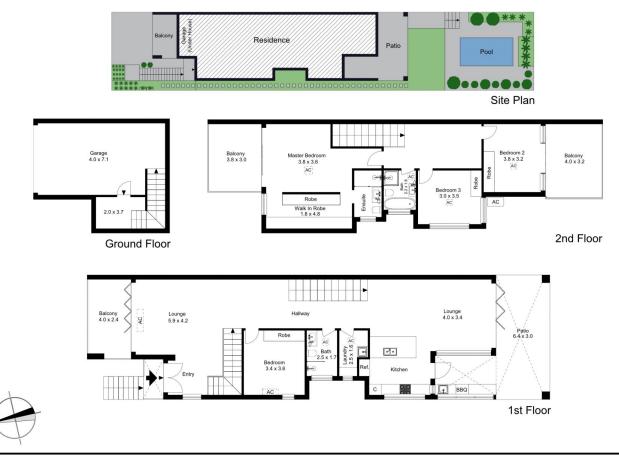

## 4 🛤 3 🚔 2 🚘

Price: \$ 2,300,000 View: https://www.luxebymm.com.au/sale/nsw/sutherla nd/sylvania/residential/semi-detached/7503429

Maurice Maroon 02 9547 0008

Heidi Baines 02 9547 0008

The site plan and floor plan are not to scale; measurements are indicative and in metres. Bushes and trees are placed for illustration purposes. Plans should not be relied on. Interested parties should make and rely on their own enquiries.