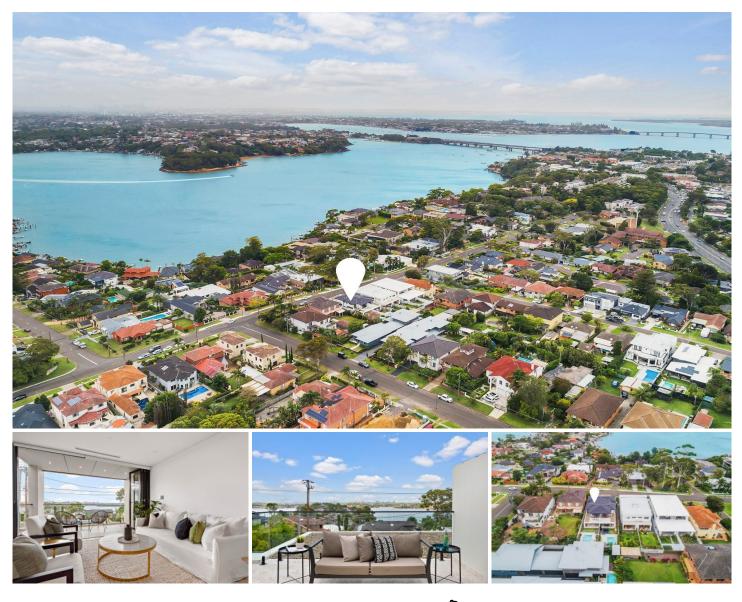

## 46B Tara Street Sylvania NSW

Cleverly created to provide an ultra-modern living space in a superb waterside location, this designer duplex is the perfect home for those who want to live and entertain in easy style. Light-filled interiors feature an array of smart contemporary touches and a well-proportioned floorplan highlighted by a flowing open layout that integrates seamlessly with the outside and include sweeping views over the water.

The bright home has been stylishly designed throughout and features level access from the main living area to a sheltered BBQ patio and private garden, where there is a luxury inground swimming pool and paved poolside patio. A second living space opens onto a covered front terrace plus there is an upper-level balcony, both commanding an all-encompassing backdrop of the Georges River.

## 4 🛤 3 🚔 2 🚘

Price: \$ 2,300,000 View: https://www.luxebymm.com.au/sale/nsw/sutherla nd/sylvania/residential/semi-detached/7503429

Maurice Maroon 02 9547 0008

Heidi Baines 02 9547 0008

The site plan and floor plan are not to scale; measurements are indicative and in metres. Bushes and trees are placed for illustration purposes. Plans should not be relied on. Interested parties should make and rely on their own enquiries.