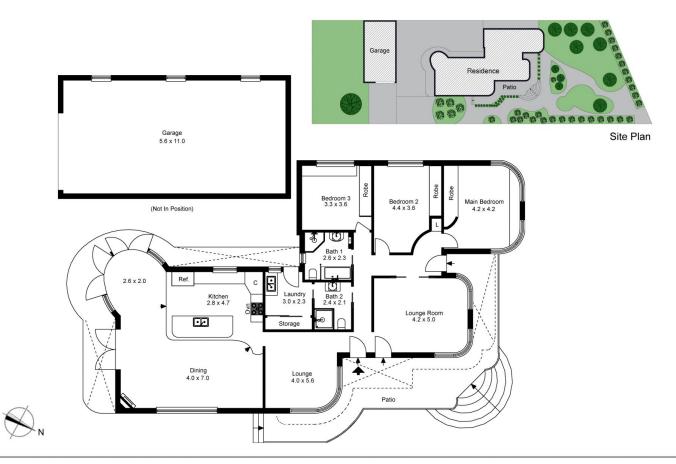

View : https://www.luxebymm.com.au/lease/nsw/st-geor ge/connells-point/residential/house/7506603

Sookie Yue Luo 02 9547 0008

The floor plan is not to scale; measurements are indicative and in metres. Exterior elements are not in position. Plans should not be relied on. Interested parties should make and rely on their own enquiries.