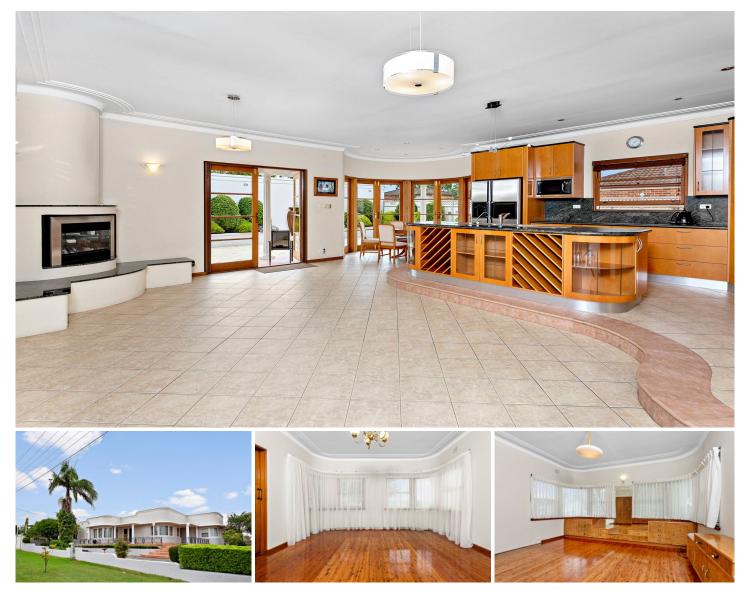

## **116 Connells Point Road Connells Point NSW**

This 3 Bedroom home is positioned in the heart of Connells Points, elevated on the corner the home is bathed in natural light and perfect for the growing family.

Property features include;

- Beautiful established gardens with enclosed fenced grassed level yard

- 3 Generous sized bedrooms + one multifunction room/which can be utilised as the 4th bedroom.
- Close to schools, public transport and shops
- 3 Car garage with space for storage
- Main bathroom with separate shower and bathtub
- Hardwoods timber flooring throughout all the bedrooms
- and second/casual living areas
- Close to schools, public transport and shops