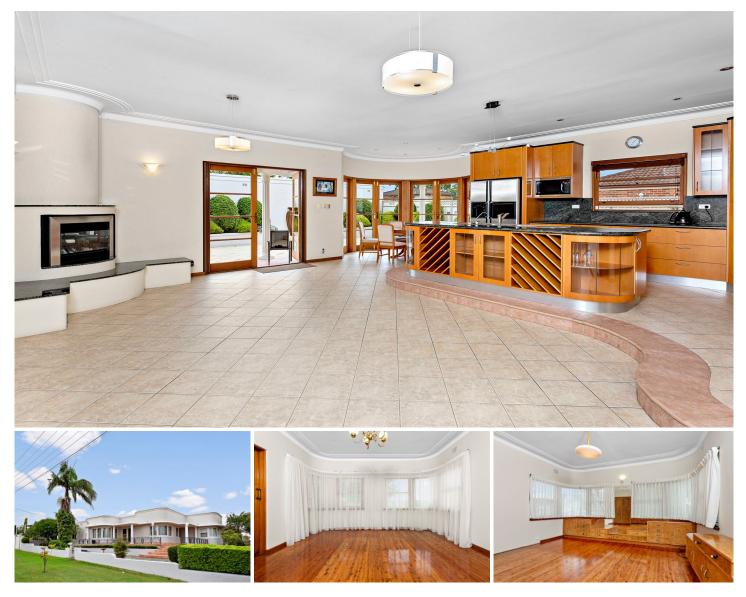

## **116 Connells Point Road Connells Point NSW**

This home is positioned in the heart of Connells Points, elevated on the corner the home is bathed in natural light and perfect for the growing family.

Property features include;

- Beautiful established gardens with enclosed fenced grassed level yard

- 3 Generous sized bedrooms, plus a multifunction room/4th bedroom

- Close to schools, public transport and shops
- 3 Car garage with space for storage
- Main bathroom with separate shower and bathtub
- Hardwoods timber flooring throughout all the bedrooms
- and second/casual living areas
- Close to schools, public transport and shops.