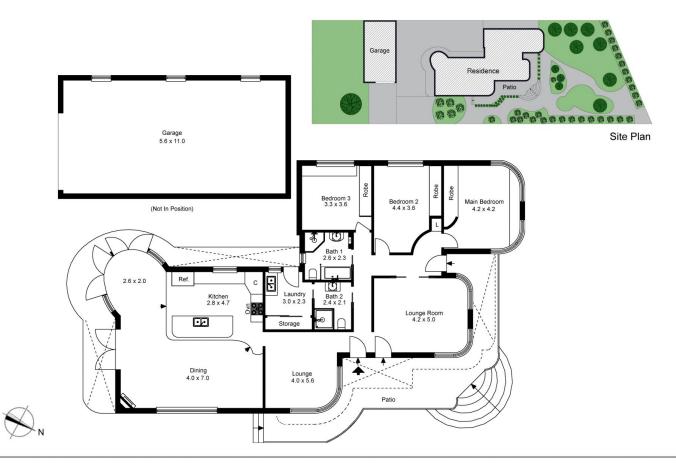

View : https://www.luxebymm.com.au/lease/nsw/st-geor ge/connells-point/residential/house/7546720

Sookie Yue Luo 02 9547 0008

The floor plan is not to scale; measurements are indicative and in metres. Exterior elements are not in position. Plans should not be relied on. Interested parties should make and rely on their own enquiries.