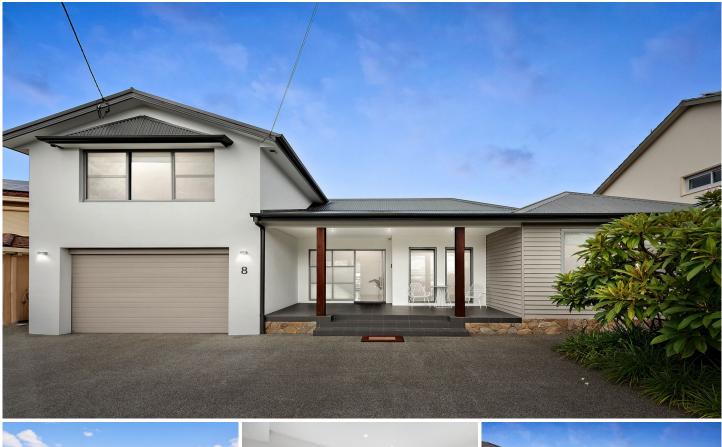

## 8 Barcoo Island Sylvania Waters NSW

A deep waterfront oasis, right on the water's edge. This exquisitely designed residence boasts a seamless and open floor plan. Eloquent design meets picture-perfect views, with sunlit living spaces being complemented by extensive water views.

## Features:

? Casual living and formal dining flow seamlessly to the yard and alfresco

? Four generous bedrooms with built-in robes, master suite offers walk-in robe and ensuite

? Lush landscaped gardens surround the Infinity edge solar-heated saltwater pool

? The deep waterfront facilities include pontoon with mooring poles

? Double automatic garage with storage plus extra off-street parking for a car or boat

## 4 🛤 3 🚔 2 🗬

- Price : Contact Agent
- View
- Land Size : 651 sqm
  - : https://www.luxebymm.com.au/sale/nsw/sut herland/sylvania-waters/residential/house/7 548230

**Maurice Maroon** 02 9547 0008

**Heidi Baines** 02 9547 0008