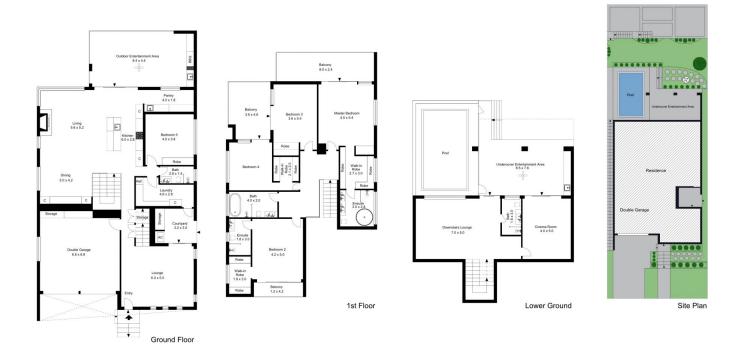

## 47 Whitfield Parade Hurstville Grove NSW

Experience spectacular, state-of-the-art living in this brand-new family residence that is destined to deliver a lifestyle of luxury in one of Hurstville Grove's premier streets. The double brick and concrete slab property has been skilfully designed to provide a spacious tri-level home of exceptional quality with a sense of style, size and utmost privacy, with direct rear access to the beautiful bushland of Poulton Park Reserve.

Its interior design caters perfectly to modern lifestyle needs and embraces a flowing floorplan with a vast open plan living space that connects easily with the outdoors for a great entertainer's environment. A sheltered BBQ patio comes complete with a full outdoor kitchen and tree-filled views over the neighbouring reserve, plus there is a large downstairs patio, inground swimming pool and landscaped grassed garden at the rear.

5 连 4 🕿

Price : \$ 4,800,000 Land Size : 696 sqm

View : https://www.luxebymm.com.au/sale/nsw/st-

george/hurstville-grove/residential/house/75

54690

Maurice Maroon 02 9547 0008

Jenny Longo 02 9547 0008

The site plan and floor plan are not to scale; measurements are indicative and in metres. Bushes and trees are placed for illustration purposes. Plans should not be relied on. Interested parties should make and rely on their own enquiries.