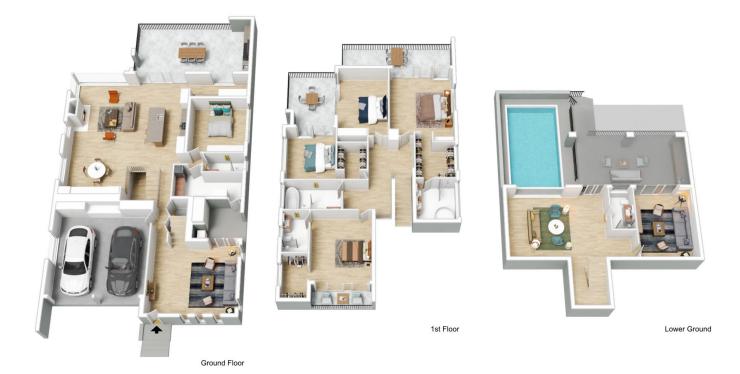

## 47 Whitfield Parade Hurstville Grove NSW

Experience spectacular, state-of-the-art living in this brand-new family residence that is destined to deliver a lifestyle of luxury in one of Hurstville Grove's premier streets. The double brick and concrete slab property has been skilfully designed to provide a spacious tri-level home of exceptional quality with a sense of style, size and utmost privacy, with direct rear access to the beautiful bushland of Poulton Park Reserve.

Its interior design caters perfectly to modern lifestyle needs and embraces a flowing floorplan with a vast open plan living space that connects easily with the outdoors for a great entertainer's environment. A sheltered BBQ patio comes complete with a full outdoor kitchen and tree-filled views over the neighbouring reserve, plus there is a large downstairs patio, inground swimming pool and landscaped grassed garden at the rear.

5 连 4 🕿

Price : \$ 4,800,000 Land Size : 696 sqm

View : https://www.luxebymm.com.au/sale/nsw/st-

george/hurstville-grove/residential/house/75

54690

Maurice Maroon 02 9547 0008

Jenny Longo 02 9547 0008

The site plan and floor plan are not to scale; measurements are indicative and in metres. Bushes and trees are placed for illustration purposes. Plans should not be relied on. Interested parties should make and rely on their own enquiries.