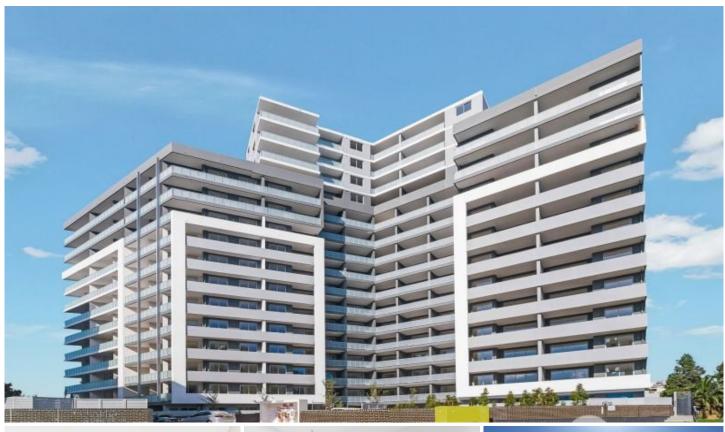

## 1003/22 Dressler Court Merrylands NSW

This beautiful 10th floor apartment is bathed in natural sunlight. Floor to ceiling glass doors allows a seamless flow between indoor and outdoor living, ideal for entertaining. With a spacious floor plan, this modern apartment is fitted with up to date appliances.