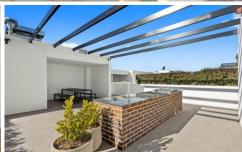

- -Open plan living and dining flowing onto large terrace balcony.
- -Stylish kitchen with microwave & dishwasher.
- -Bedroom with built-ins and private balcony access.
- -Timber flooring throughout, carpeted bedroom.
- -Oversized modern bathroom, internal laundry with dryer, ducted air
- conditioning, Intercom.
- -Common rooftop BBQ area.
- -Security parking with direct lift access plus separate storage room, and storage cage.