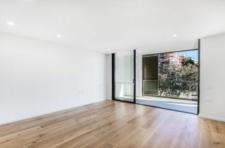

- -Open plan living and dining flowing onto large terrace balcony.
- -Stylish kitchen with microwave & dishwasher.
- -Bedroom with built-ins and private balcony access.
- -Timber flooring throughout, carpeted bedroom.
- -Oversized modern bathroom, internal laundry with dryer, ducted air
- conditioning, Intercom.
- -Common rooftop BBQ area.
- -Security parking with direct lift access plus separate storage room, and storage cage.