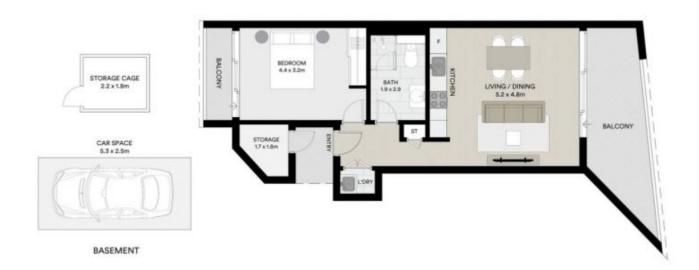

## 201/510 Gurrier Avenue Miranda NSW

Located in the heart of Miranda this nearly new apartment is sure to draw plenty of attention. Offering luxury and ultra convenience situated within footsteps from Miranda Westfields & station.

- -Open plan living and dining flowing onto large terrace balcony.
- -Stylish kitchen with microwave & dishwasher.
- -Bedroom with built-ins and private balcony access.
- -Timber flooring throughout, carpeted bedroom.
- -Oversized modern bathroom, internal laundry with dryer, ducted air
- conditioning, Intercom.
- -Common rooftop BBQ area.
- -Security parking with direct lift access plus separate storage room, and storage cage.