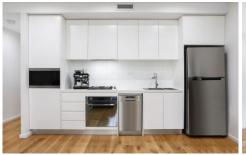

- -Open plan living and dining flowing onto large terrace balcony.
- -Stylish kitchen with microwave & dishwasher.
- -Bedroom with built-ins and private balcony access.
- -Timber flooring throughout, carpeted bedroom.
- -Oversized modern bathroom, internal laundry with dryer, ducted air
- conditioning, Intercom.
- -Common rooftop BBQ area.
- -Security parking with direct lift access plus separate storage room, and storage cage.