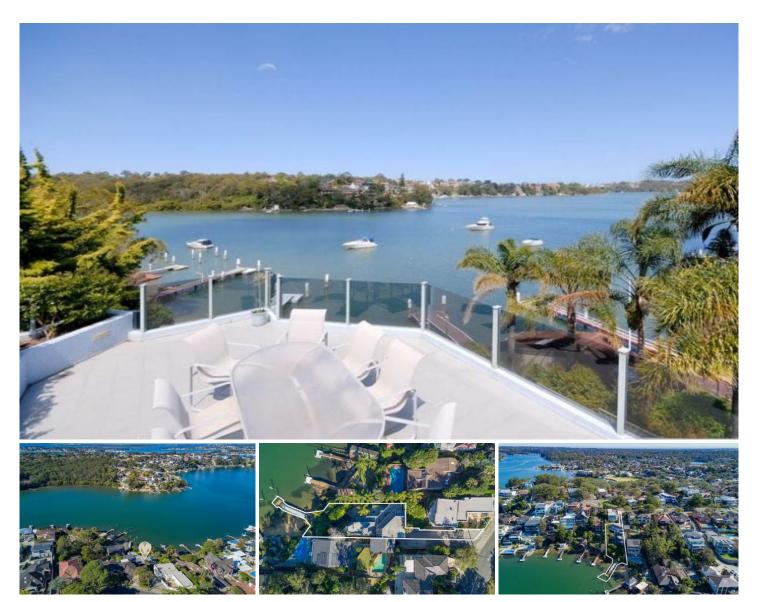

## 83A Kyle Parade Kyle Bay NSW

Excellent opportunity to either renovate or build your dream home (S.T.C.A) Architecturally inspired with optimal use of expansive glass providing stunning views of Kyle Bay and George's River. solid brick and concrete construction but in need of a major reno or rebuild.

Brick and concrete construction offers a great head start towards finishing a masterpiece residence. sandy beach, deep water jetty and pontoon as well as mooring facilities. Featuring: 4 large bedrooms, main with unique glassed in spa ensuite with open water views; 3 open living areas, formal lounge featuring fireplace; Granite kitchen; 3 1/2 stylish bathrooms (incl.ensuite); rumpus/billiard room with wet bar and second indoor spa. Fully tiled IG pool.

4 🕮 3 🚍 3 🚍

Price : Contact Agent Land Size : 873 sqm

**View**: https://www.luxebymm.com.au/sale/nsw/st-george/kyle-bay/residential/house/7644207

**Maurice Maroon 02 9547 0008** 

Jenny Longo 02 9547 0008