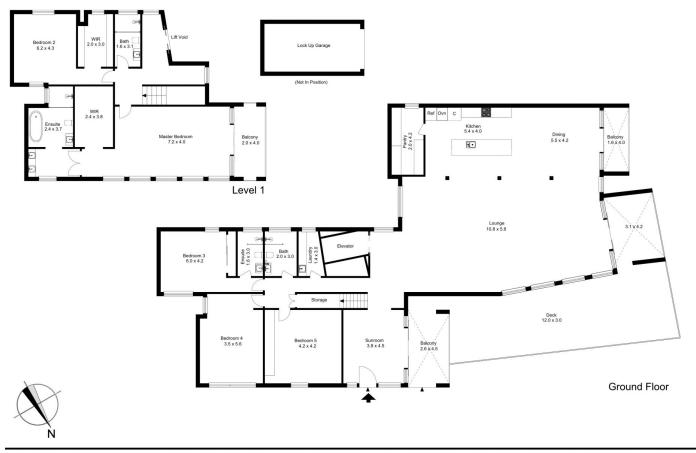

## 1/96-98 Loftus Street Bundeena NSW

Contemporary luxury and seaside style define this stunning residence is over 470sqm. Quality finishes, space and outstanding design combine to create an irresistible lifestyle home. Set in a premium oceanfront position directly opposite Hordern's Beach, it is the epitome of excellence boasting substantial proportions and leafy views over the water.

Spread over two generous levels and providing a flexible living environment, interiors feature a supremely spacious open living area and large floor-to-ceiling walls of glass that highlight the relaxing outlook and natural light. A large north-facing deck makes a great space to entertain while soaking up the beach outlook, plus there is a showpiece chef's kitchen with stone island bench, premium appliances and a large walk-in pantry.

The floor plan is not to scale; measurements are indicative and in metres. Exterior elements are not in position. Plans should not be relied on. Interested parties should make and rely on their own enquiries.