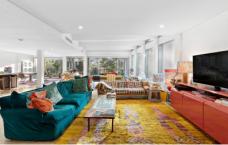

Spread over two generous levels and providing a flexible living environment, interiors feature a supremely spacious open living area and large floor-to-ceiling walls of glass that highlight the relaxing outlook and natural light. A large north-facing deck makes a great space to entertain while soaking up the beach outlook, plus there is a showpiece chef's kitchen with stone island bench, premium appliances and a large walk-in pantry.