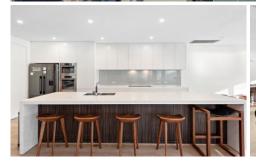

Spread over two generous levels and providing a flexible living environment, interiors feature a supremely spacious open living area and large floor-to-ceiling walls of glass that highlight the relaxing outlook and natural light. A large north-facing deck makes a great space to entertain while soaking up the beach outlook, plus there is a showpiece chef's kitchen with stone island bench, premium appliances and a large walk-in pantry.