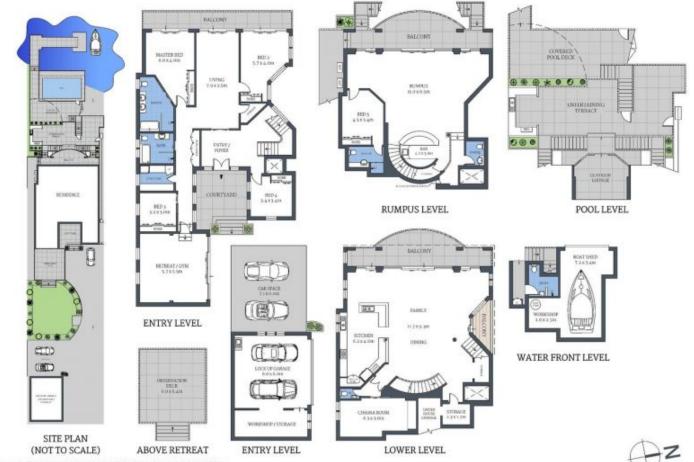

## 335A WOOLOOWARE ROAD, BURRANEER

Scale shown in meters. All dimensions herein are approximate and gathered from sources believed to be reliable. Whilst every effort is made for the accuracy of our floor plans, interested parties should rely on their own enquiries.

Approximate Internal 548.8 sqm Land Area 950sqm