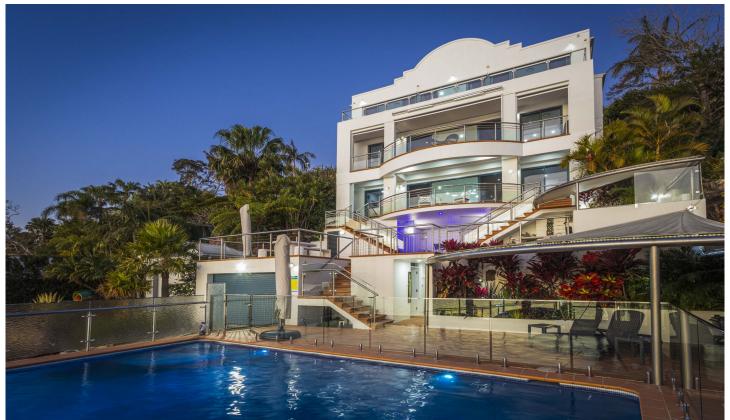

## 335a Woolooware Road Burraneer NSW

Idyllically positioned on a sprawling 1109sqm parcel of land, this impeccable residence presents a rare opportunity to secure a grand family home on the prestigious Burraneer peninsula with one of the best water frontages on the Port Hacking river.

Capturing majestic bay views from each level and enjoying sundrenched interiors, this recently upgraded home allows you to enjoy flawless indoor/outdoor integration and boasts an array of entertaining options right to the water's edge.

Surrounded by lush gardens, with ample parking, lift and inclinator access, this gated waterfront home has been meticulously designed with privacy and easy living in mind. For the true boating enthusiasts, this unique offering is one not to miss.