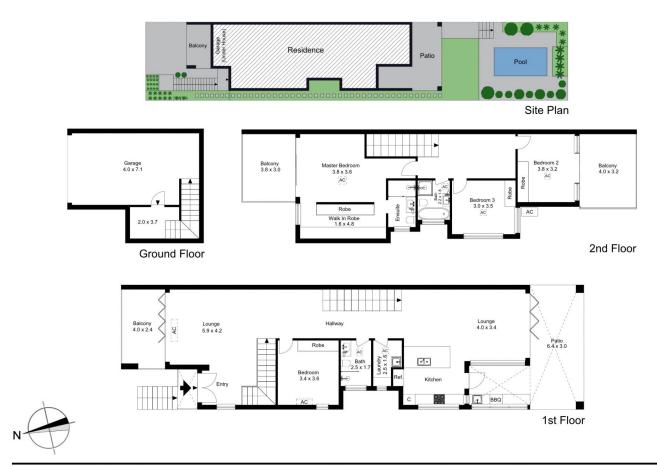

## 46B Tara Street Sylvania NSW

Cleverly created to provide an ultra-modern living space in a superb waterside location, this designer duplex is the perfect home for those who want to live and entertain in easy style. Light-filled interiors feature an array of smart contemporary touches and a well-proportioned floorplan highlighted by a flowing open layout that integrates seamlessly with the outside and include sweeping views over the water.

The bright home has been stylishly designed throughout and features level access from the main living area to a sheltered BBQ patio and private garden, where there is a luxury inground swimming pool and paved poolside patio. A second living space opens onto a covered front terrace plus there is an upper-level balcony, both commanding an all-encompassing backdrop of the Georges River.

4 🕒 3 📛 2 🖨

**View**: https://www.luxebymm.com.au/lease/nsw/sutherl and/sylvania/residential/semi-detached/7675385

Sookie Yue Luo 02 9547 0008

The site plan and floor plan are not to scale; measurements are indicative and in metres. Bushes and trees are placed for illustration purposes. Plans should not be relied on. Interested parties should make and rely on their own enquiries.