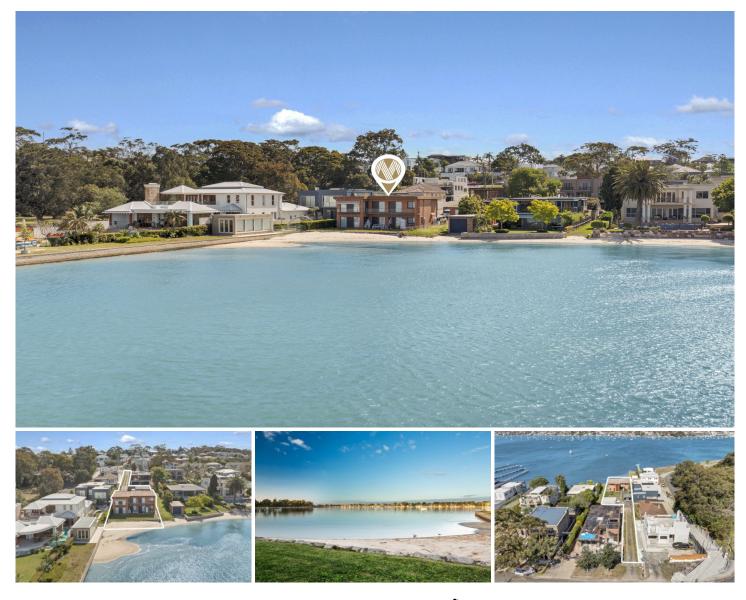

## 36 Beach Street Blakehurst NSW

In an absolute waterfront position complete with its own sandy beach, this substantial family residence captures sublime north easterly views across Kogarah Bay to Carss Park. Offering unlimited potential in blue chip location this spacious double brick and concrete structure is in great condition and is perfect for the growing family. Situated on a level 955sqm block this home offers lifestyle and convenience, with just a stroll to leafy waterfront parklands, buses and schools and is only 18 kilometers to Sydney CBD.

## 3 🛤 3 🚰 4 🚘

View

Land Size : 955 sqm

: https://www.luxebymm.com.au/lease/nsw/st -george/blakehurst/residential/house/76945 52

Sookie Yue Luo 02 9547 0008