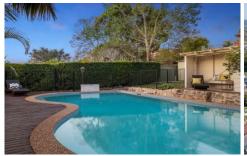

The property sits proudly on a high set block of nearly 700sqm with a wide 15m street frontage and a spacious backyard that comes complete with a private and secure level lawn, inground gas heated swimming pool and a Vergola-covered patio for entertaining.