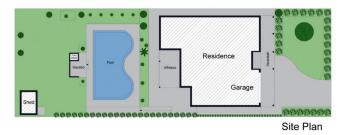

The property sits proudly on a high set block of nearly 700sqm with a wide 15m street frontage and a spacious backyard that comes complete with a private and secure level lawn, inground gas heated swimming pool and a Vergola-covered patio for entertaining.