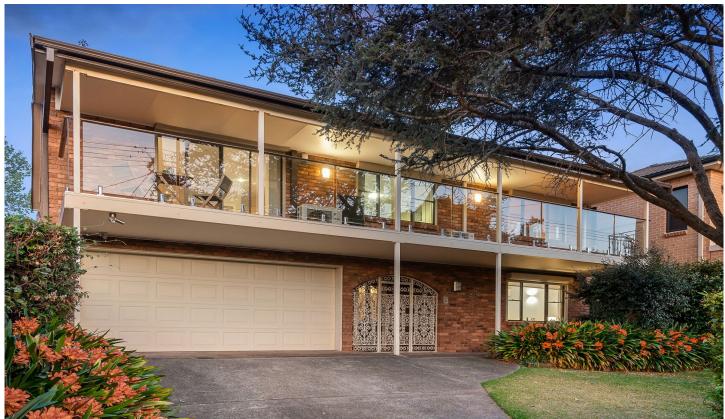

## 38 Burgess Street Beverley Park NSW

This attractive brick residence represents a great chance to launch into one of Beverley Park's most sought-after streets in a property that will no doubt create widespread appeal. It displays a generous two-storey design that caters well for both family living and entertaining, while delivering a well-proportioned home with plenty of potential to add even more value down the track if desired.

The property sits proudly on a high set block of nearly 700sqm with a wide 15m street frontage and a spacious backyard that comes complete with a private and secure level lawn, inground gas heated swimming pool and a Vergola-covered patio for entertaining.

As you step inside, you'll be greeted by a bright interior that's been immaculately presented to provide an easy-to-manage family environment and an amazing place

4 📮 3 🖺 2 🖨

Land Size: 697 sqm

View: https://www.luxebymm.com.au/sale/nsw/st-