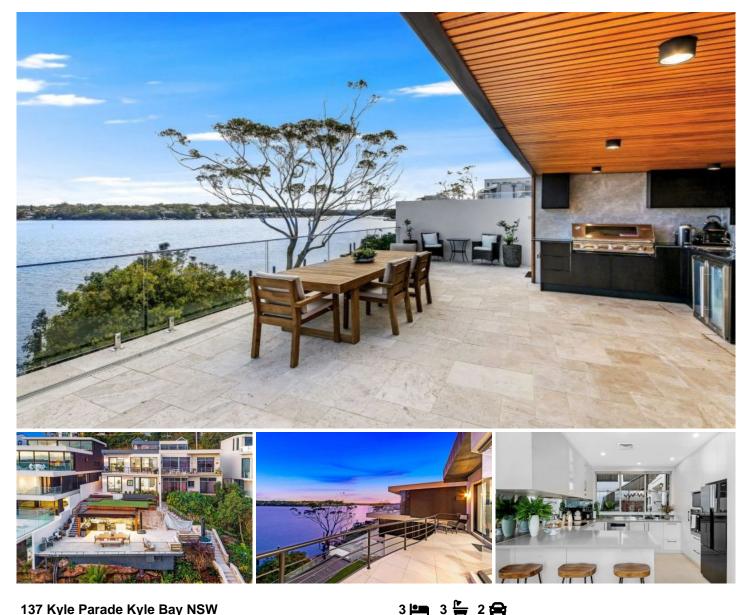

## 137 Kyle Parade Kyle Bay NSW

This impressive street-to-water home showcases spectacular breathtaking views across the Georges River and promises a low maintenance waterfront lifestyle. Located on the picturesque Kyle Bay peninsula this rarely found deep waterfront duplex features a sleek modern kitchen with stone benchtops, open plan living/dining, three generous bedrooms all with built in robes, master with walk in robe and ensuite. Built to maximise use of its deep-water frontage lot, the property offers a flawless connectivity with the outdoors enhanced by a selection of sun washed entertaining spaces. Situated in one of Kyle Bay's most sought-after streets, moments to boutique cafes and restaurants and complete with features that include double lock up garage, an abundance of storage, ducted air, prized elevated position, this home is not to be missed.