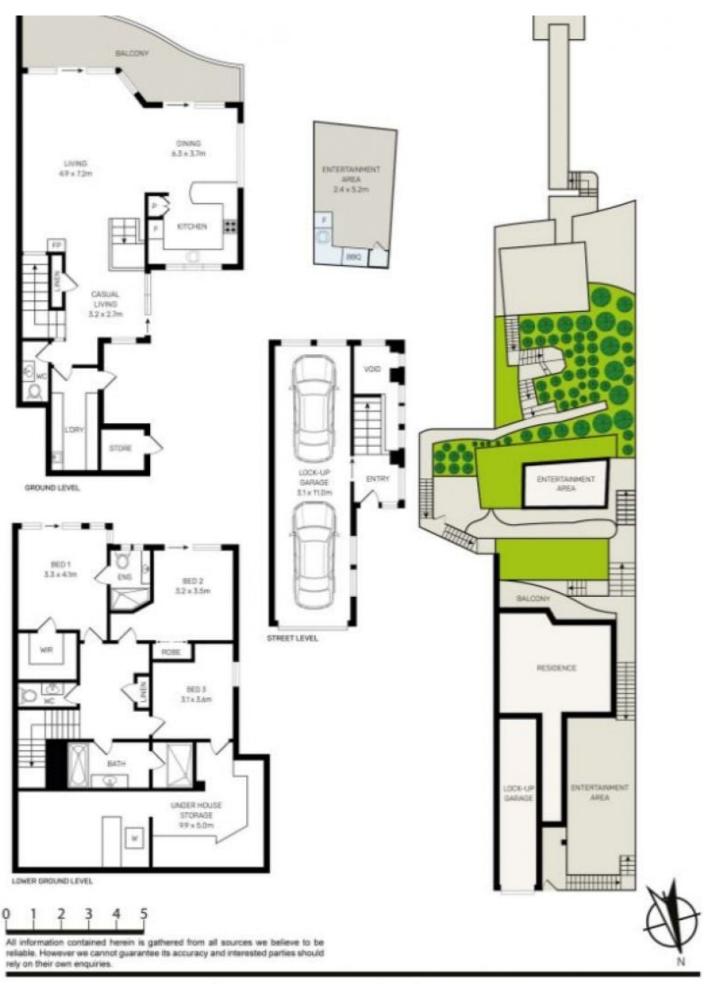

## 137 Kyle Parade Kyle Bay NSW

This impressive street-to-water home showcases spectacular breathtaking views across the Georges River and promises a low maintenance waterfront lifestyle. Located on the picturesque Kyle Bay peninsula this rarely found deep waterfront duplex features a sleek modern kitchen with stone benchtops, open plan living/dining, three generous bedrooms all with built in robes, master with walk in robe and ensuite. Built to maximise use of its deep-water frontage lot, the property offers a flawless connectivity with the outdoors enhanced by a selection of sun washed entertaining spaces. Situated in one of Kyle Bay's most sought-after streets, moments to boutique cafes and restaurants and complete with features that include double lock up garage, an abundance of storage, ducted air, prized elevated position, this home is not to be missed.