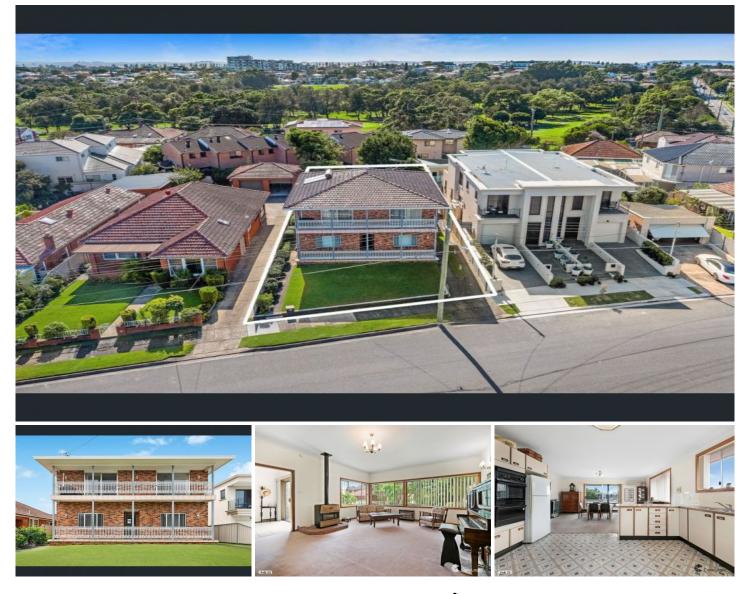

## 58 Lacey Street Kogarah Bay NSW

- It's close to Beverley Park Golf Club, shops and bus stops.

- Character filled family home spans two impressive levels

- Well maintained interiors with multiple living/dining zones

- Outdoor area reveals beautifully manicured gardens and lawn

- Two original kitchens appointed with gas cooktops, storage

- Two neat main bathrooms complete with separate bath/shower

- Flexible double level layout offering five generous bedrooms

Driveway leads to triple lock-up garage with extra storage
Short walk to Blakehurst Public School and nature reserves

View : https://www.luxebymm.com.au/lease/nsw/st-geor ge/kogarah-bay/residential/house/7766690