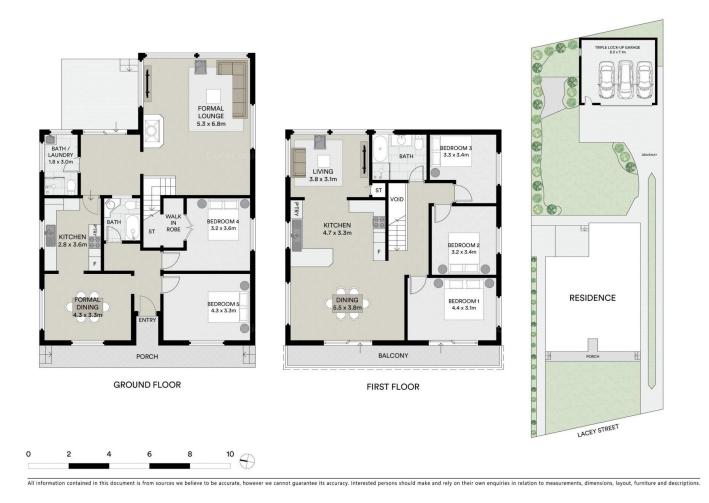

- Outdoor area reveals beautifully manicured gardens and lawn

- Two original kitchens appointed with gas cooktops, storage

- Two neat main bathrooms complete with separate bath/shower

- Flexible double level layout offering five generous bedrooms

Driveway leads to triple lock-up garage with extra storage
Short walk to Blakehurst Public School and nature reserves

View : https://www.luxebymm.com.au/lease/nsw/st-geor ge/kogarah-bay/residential/house/7766690