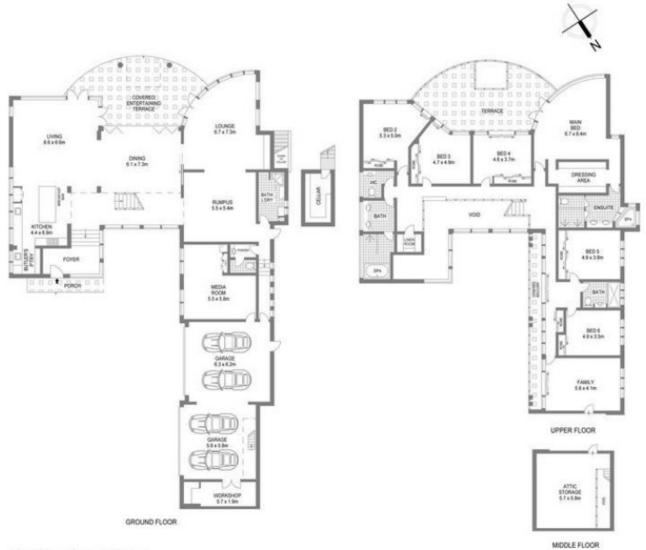

ted in an exclusive pocket of the St George area, this block offers the ultimate in waterfront living. Almost level street to waterfront, a private estate with picturesque landscaped gardens and a rare 24 meter water frontage. These homes (dual occupancy approved and separately metered) are in impeccable condition and have been extremely well maintained over the years, ensuring the integrity of both homes.

Capturing expansive uninterrupted water views, the contemporary residence opens to an expansive yard with a rim flow pool that flows to the water's edge offering deep

9 🚐 6 🟪 10 🚘

Price : \$ 10,450,000 Land Size : 1775 sgm

View : https://www.luxebymm.com.au/sale/nsw/st-

george/hurstville-grove/residential/house/77

68347



Maurice Maroon 02 9547 0008



Stephen Large 02 9547 0008



## 124 Morshead Drive



## 124A Morshead Drive

## 124 & 124A Morshead Drive

Hurstville Grove