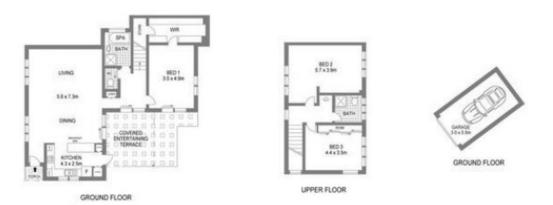

t of the St George area, this block offers the ultimate in waterfront living. Almost level street to waterfront, a private estate with picturesque landscaped gardens and a rare 24 meter water frontage. These homes (dual occupancy approved and separately metered) are in impeccable condition and have been extremely well maintained over the years, ensuring the integrity of both homes.

Capturing expansive uninterrupted water views, the contemporary residence opens to an expansive yard with a rim flow pool that flows to the water's edge offering deep

9 🚐 6 🟪 10 🚘

Price : \$ 10,450,000 Land Size : 1775 sgm

View : https://www.luxebymm.com.au/sale/nsw/st-

george/hurstville-grove/residential/house/77

68347



Maurice Maroon 02 9547 0008



Stephen Large 02 9547 0008



## 124 Morshead Drive



## 124A Morshead Drive

## 124 & 124A Morshead Drive

Hurstville Grove