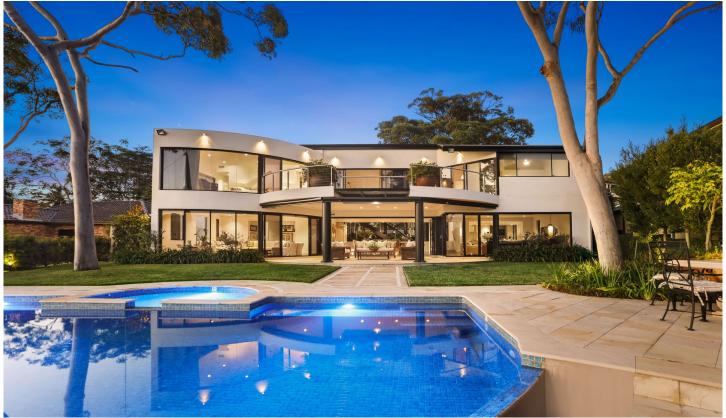

## 124 Morshead Drive Hurstville Grove NSW

Occupying a rare double level block situated in one of the most sought-after positions in the south of Sydney. This exceptional modern waterfront estate offers a unique lifestyle that is grand in both style and essence. Nestled on approximately 1775sqm of level ground and situated in an exclusive pocket of the St George area, this block offers the ultimate in waterfront living. Almost level street to waterfront, a private estate with picturesque landscaped gardens and a rare 24 meter water frontage. These homes (dual occupancy approved and separately metered) are in impeccable condition and have been extremely well maintained over the years, ensuring the integrity of both homes.

Capturing expansive uninterrupted water views, the contemporary residence opens to an expansive yard with a rim flow pool that flows to the water's edge offering deep

9 🚐 6 🟪 10 🚘

Price : \$ 10,450,000 Land Size : 1775 sgm