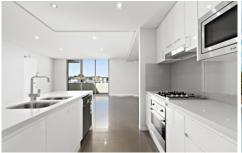

A spacious design enjoys excellent cross flow of air with big windows to ensure excellent sunlight. A covered balcony has a spiral staircase leading up to the rooftop courtyard that makes outdoor entertaining easy while enjoying the spectacular views to Port Botany, plus there is a high spec kitchen that's been cleverly designed and fitted with superior appliances. Two bedrooms include a large main with built-ins, ensuite and access to a second sunlit