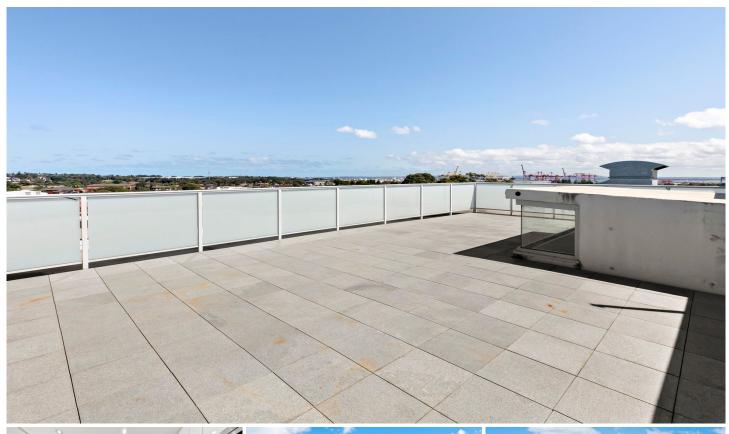

## 7A/508-510 Bunnerong Road Matraville NSW

This superb penthouse apartment showcases contemporary flair throughout with impressive proportions, a light-filled layout and panoramic views over the surrounding area. Set on the top floor of a quality security building, it offers a fresh and airy living space with a flowing floorplan that takes full advantage of natural light and the elevated outlook, plus private access to its own 80sqm rooftop courtyard.

A spacious design enjoys excellent cross flow of air with big windows to ensure excellent sunlight. A covered balcony has a spiral staircase leading up to the rooftop courtyard that makes outdoor entertaining easy while enjoying the spectacular views to Port Botany, plus there is a high spec kitchen that's been cleverly designed and fitted with superior appliances. Two bedrooms include a large main with built-ins, ensuite and access to a second sunlit