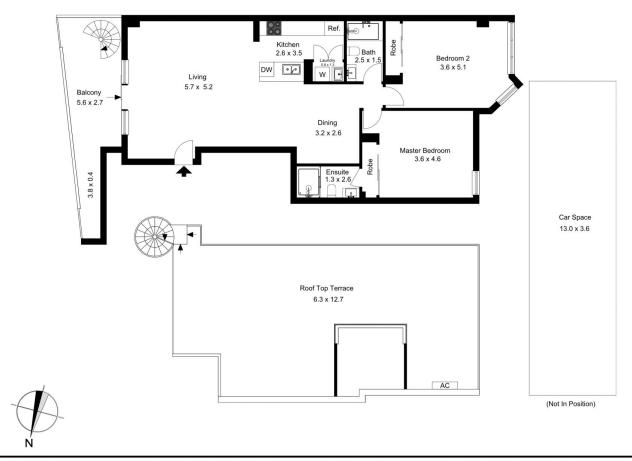

## 7A/508-510 Bunnerong Road Matraville NSW

This superb penthouse apartment showcases contemporary flair throughout with impressive proportions, a light-filled layout and panoramic views over the surrounding area. Set on the top floor of a quality security building, it offers a fresh and airy living space with a flowing floorplan that takes full advantage of natural light and the elevated outlook, plus private access to its own 80sqm rooftop courtyard.

A spacious design enjoys excellent cross flow of air with big windows to ensure excellent sunlight. A covered balcony has a spiral staircase leading up to the rooftop courtyard that makes outdoor entertaining easy while enjoying the spectacular views to Port Botany, plus there is a high spec kitchen that's been cleverly designed and fitted with superior appliances. Two bedrooms include a large main with built-ins, ensuite and access to a second sunlit

The floor plan is not to scale; measurements are indicative and in metres. Exterior elements are not in position. Plans should not be relied on. Interested parties should make and rely on their own enquiries.